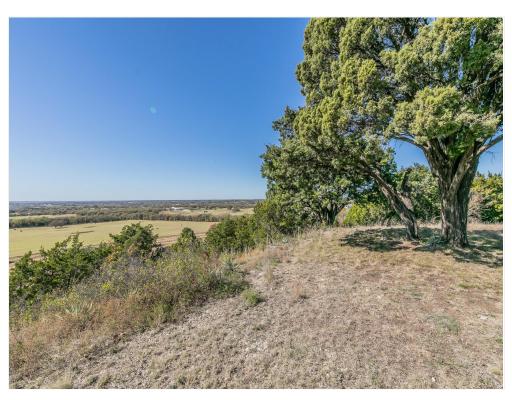

#### **Property Details**

Beautiful property with incredible high views as far as Comanche Peak located in the ETJ on the south side of Weatherford; Over 108 Acres with 4 water wells; Numerous large live, post and red oaks; 150 yr old native pecan trees at North edge; Large 45 Ac coastal field produces premium hay, at 1st cutting over 120 bales; Terraced beside coastal field; Fenced; Home built in the 60's, 4 bay barn, tack room, work room. Extraordinary views, premium hay, large variety of gorgeous trees describe this property best; Deer, Turkey; Future road to come through along north edge (unless developer prefers another angle that makes sense) allowing more access & development opportunities.

Price: \$2,713,000

- Gorgeous Views from high point
- 45 Acres of premium Coastal producing 120 bales at 1st cutting
- 4 water wells, electric, septic system
- Beautiful Oaks, Live, Red & Post, 150 yr old native pecan trees
- fenced, cross fenced
- House, Barn, tack room, work room, etc

### Property Photos

Aerial Aerial

202 Williams Rd, Weatherford, TX 76087