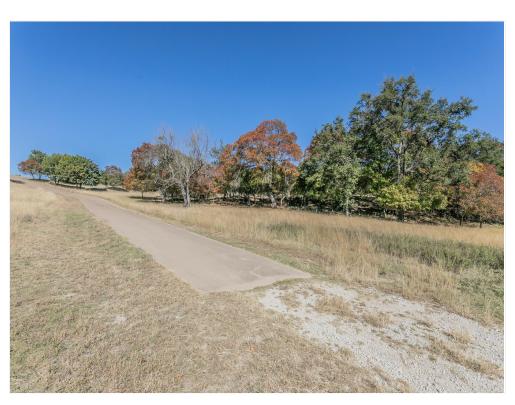

#### **Property Details**

Beautiful property with incredible high views as far as Comanche Peak located in the ETJ on the south side of Weatherford; Over 108 Acres with 4 water wells; Numerous large live, post and red oaks; 150 yr old native pecan trees at North edge; Large 45 Ac coastal field produces premium hay, at 1st cutting over 120 bales; Terraced beside coastal field; Fenced; Home built in the 60's, 4 bay barn, tack room, work room. Extraordinary views, premium hay, large variety of gorgeous trees describe this property best; Deer, Turkey; Future road to come through along north edge (unless developer prefers another angle that makes sense) allowing more access & development opportunities.

Price: \$2,713,000

- Gorgeous Views from high point
- 45 Acres of premium Coastal producing 120 bales at 1st cutting
- 4 water wells, electric, septic system
- Beautiful Oaks, Live, Red & Post, 150 yr old native pecan trees
- fenced, cross fenced
- House, Barn, tack room, work room, etc