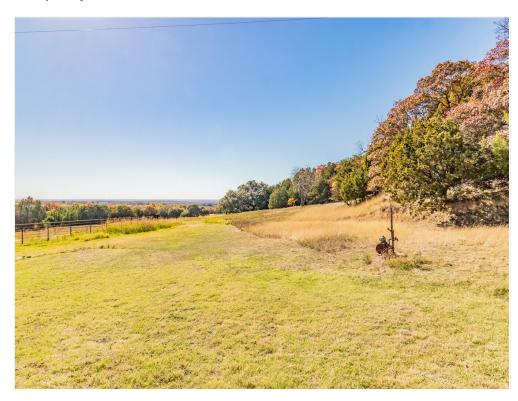

#### **Property Details**

Beautiful property with incredible high views as far as Comanche Peak located in the ETJ on the south side of Weatherford; Over 108 Acres with 4 water wells; Numerous large live, post and red oaks; 150 yr old native pecan trees at North edge; Large 45 Ac coastal field produces premium hay, at 1st cutting over 120 bales; Terraced beside coastal field; Fenced; Home built in the 60's, 4 bay barn, tack room, work room. Extraordinary views, premium hay, large variety of gorgeous trees describe this property best; Deer, Turkey; Future road to come through along north edge (unless developer prefers another angle that makes sense) allowing more access & development opportunities.

Price: \$2,713,000

- Gorgeous Views from high point
- 45 Acres of premium Coastal producing 120 bales at 1st cutting
- 4 water wells, electric, septic system
- Beautiful Oaks, Live, Red & Post, 150 yr old native pecan trees
- fenced, cross fenced
- House, Barn, tack room, work room, etc