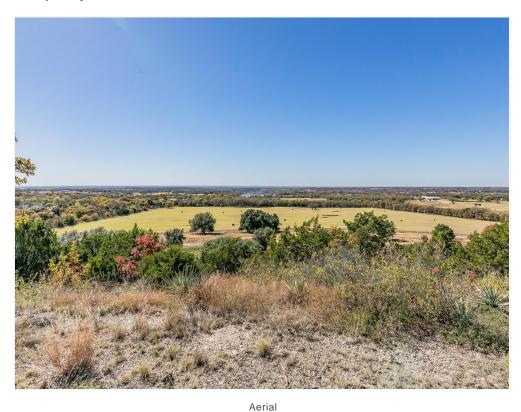

#### **Property Details**

Beautiful property with incredible high views as far as Comanche Peak located in the ETJ on the south side of Weatherford; Over 108 Acres with 4 water wells; Numerous large live, post and red oaks; 150 yr old native pecan trees at North edge; Large 45 Ac coastal field produces premium hay, at 1st cutting over 120 bales; Terraced beside coastal field; Fenced; Home built in the 60's, 4 bay barn, tack room, work room. Extraordinary views, premium hay, large variety of gorgeous trees describe this property best; Deer, Turkey; Future road to come through along north edge (unless developer prefers another angle that makes sense) allowing more access & development opportunities.

Price: \$2,713,000

- Gorgeous Views from high point
- 45 Acres of premium Coastal producing 120 bales at 1st cutting
- 4 water wells, electric, septic system
- Beautiful Oaks, Live, Red & Post, 150 yr old native pecan trees
- fenced, cross fenced
- House, Barn, tack room, work room, etc

### Property Photos

Building Photo Aerial

202 Williams Rd, Weatherford, TX 76087

### Property Photos

Aerial Aerial

202 Williams Rd, Weatherford, TX 76087