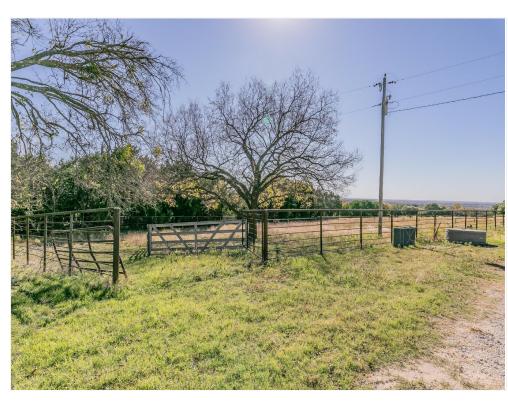

#### **Property Details**

Beautiful property with incredible high views as far as Comanche Peak located in the ETJ on the south side of Weatherford; Over 108 Acres with 4 water wells; Numerous large live, post and red oaks; 150 yr old native pecan trees at North edge; Large 45 Ac coastal field produces premium hay, at 1st cutting over 120 bales; Terraced beside coastal field; Fenced; Home built in the 60's, 4 bay barn, tack room, work room. Extraordinary views, premium hay, large variety of gorgeous trees describe this property best; Deer, Turkey; Future road to come through along north edge (unless developer prefers another angle that makes sense) allowing more access & development opportunities.

Price: \$2,713,000

- Gorgeous Views from high point
- 45 Acres of premium Coastal producing 120 bales at 1st cutting
- 4 water wells, electric, septic system
- Beautiful Oaks, Live, Red & Post, 150 yr old native pecan trees
- fenced, cross fenced
- House, Barn, tack room, work room, etc