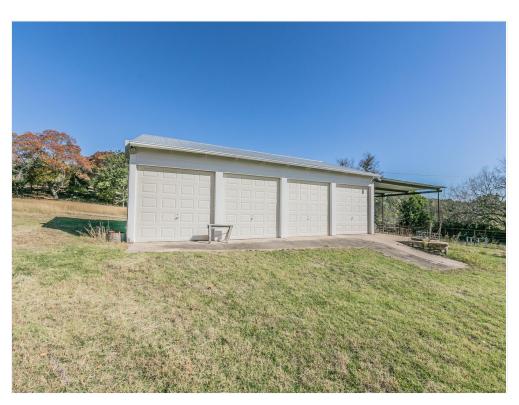

#### **Property Details**

Beautiful property with incredible high views as far as Comanche Peak located in the ETJ on the south side of Weatherford; Over 108 Acres with 4 water wells; Numerous large live, post and red oaks; 150 yr old native pecan trees at North edge; Large 45 Ac coastal field produces premium hay, at 1st cutting over 120 bales; Terraced beside coastal field; Fenced; Home built in the 60's, 4 bay barn, tack room, work room. Extraordinary views, premium hay, large variety of gorgeous trees describe this property best; Deer, Turkey; Future road to come through along north edge (unless developer prefers another angle that makes sense) allowing more access & development opportunities.

Price: \$2,713,000

- Gorgeous Views from high point
- 45 Acres of premium Coastal producing 120 bales at 1st cutting
- 4 water wells, electric, septic system
- Beautiful Oaks, Live, Red & Post, 150 yr old native pecan trees
- fenced, cross fenced
- House, Barn, tack room, work room, etc