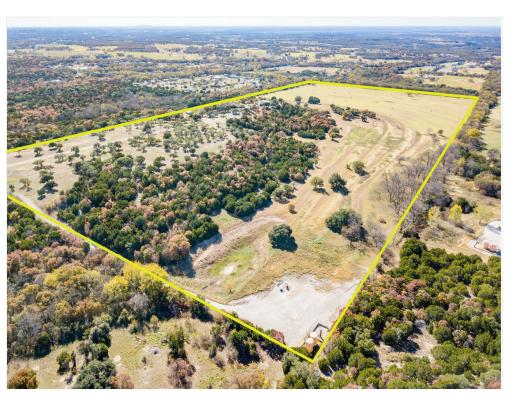

#### **Property Details**

Beautiful property with incredible high views as far as Comanche Peak located in the ETJ on the south side of Weatherford; Over 108 Acres with 4 water wells; Numerous large live, post and red oaks; 150 yr old native pecan trees at North edge; Large 45 Ac coastal field produces premium hay, at 1st cutting over 120 bales; Terraced beside coastal field; Fenced; Home built in the 60's, 4 bay barn, tack room, work room. Extraordinary views, premium hay, large variety of gorgeous trees describe this property best; Deer, Turkey; Future road to come through along north edge (unless developer prefers another angle that makes sense) allowing more access & development opportunities.

Price: \$2,713,000

- Gorgeous Views from high point
- 45 Acres of premium Coastal producing 120 bales at 1st cutting
- 4 water wells, electric, septic system
- Beautiful Oaks, Live, Red & Post, 150 yr old native pecan trees
- fenced, cross fenced
- House, Barn, tack room, work room, etc