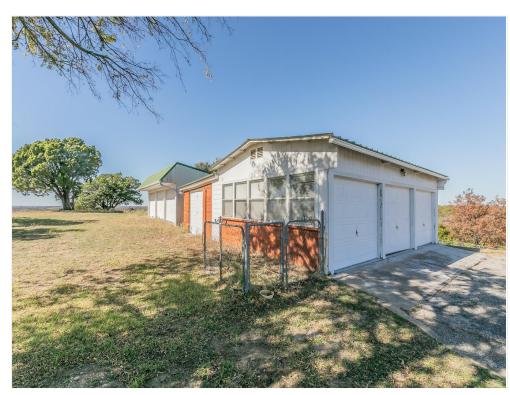

#### **Property Details**

Beautiful property with incredible high views as far as Comanche Peak located in the ETJ on the south side of Weatherford; Over 108 Acres with 4 water wells; Numerous large live, post and red oaks; 150 yr old native pecan trees at North edge; Large 45 Ac coastal field produces premium hay, at 1st cutting over 120 bales; Terraced beside coastal field; Fenced; Home built in the 60's, 4 bay barn, tack room, work room. Extraordinary views, premium hay, large variety of gorgeous trees describe this property best; Deer, Turkey; Future road to come through along north edge (unless developer prefers another angle that makes sense) allowing more access & development opportunities.

Price: \$2,713,000

- Gorgeous Views from high point
- 45 Acres of premium Coastal producing 120 bales at 1st cutting
- 4 water wells, electric, septic system
- Beautiful Oaks, Live, Red & Post, 150 yr old native pecan trees
- fenced, cross fenced
- House, Barn, tack room, work room, etc