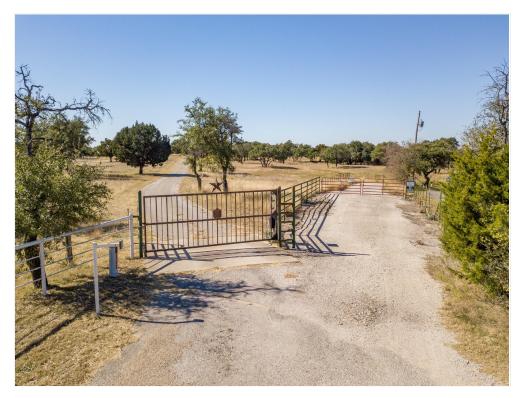

#### **Property Details**

Beautiful property with incredible high views as far as Comanche Peak located in the ETJ on the south side of Weatherford; Over 108 Acres with 4 water wells; Numerous large live, post and red oaks; 150 yr old native pecan trees at North edge; Large 45 Ac coastal field produces premium hay, at 1st cutting over 120 bales; Terraced beside coastal field; Fenced; Home built in the 60's, 4 bay barn, tack room, work room. Extraordinary views, premium hay, large variety of gorgeous trees describe this property best; Deer, Turkey; Future road to come through along north edge (unless developer prefers another angle that makes sense) allowing more access & development opportunities.

Price: \$2,713,000

- Gorgeous Views from high point
- 45 Acres of premium Coastal producing 120 bales at 1st cutting
- 4 water wells, electric, septic system
- Beautiful Oaks, Live, Red & Post, 150 yr old native pecan trees
- fenced, cross fenced
- House, Barn, tack room, work room, etc

### Property Photos

Aerial Building Photo

202 Williams Rd, Weatherford, TX 76087