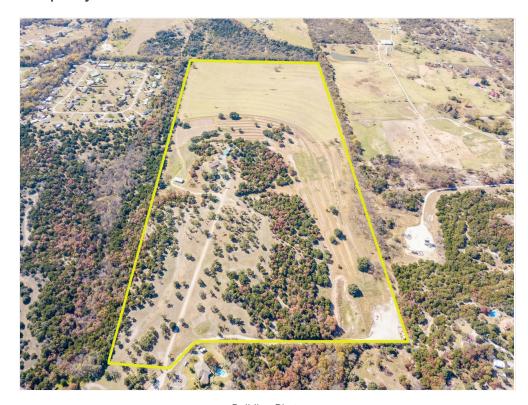

#### **Property Details**

Beautiful property with incredible high views as far as Comanche Peak located in the ETJ on the south side of Weatherford; Over 108 Acres with 4 water wells; Numerous large live, post and red oaks; 150 yr old native pecan trees at North edge; Large 45 Ac coastal field produces premium hay, at 1st cutting over 120 bales; Terraced beside coastal field; Fenced; Home built in the 60's, 4 bay barn, tack room, work room. Extraordinary views, premium hay, large variety of gorgeous trees describe this property best; Deer, Turkey; Future road to come through along north edge (unless developer prefers another angle that makes sense) allowing more access & development opportunities.

Price: \$2,713,000

- Gorgeous Views from high point
- 45 Acres of premium Coastal producing 120 bales at 1st cutting
- 4 water wells, electric, septic system
- Beautiful Oaks, Live, Red & Post, 150 yr old native pecan trees
- fenced, cross fenced
- House, Barn, tack room, work room, etc