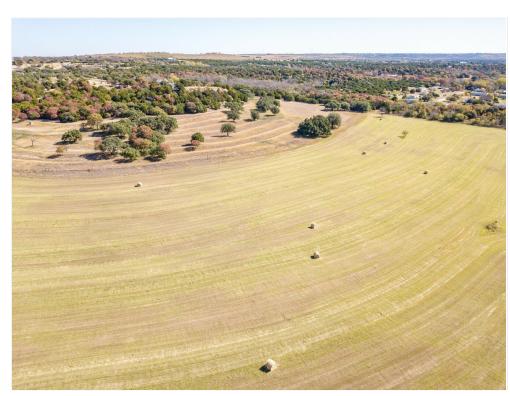

#### **Property Details**

Beautiful property with incredible high views as far as Comanche Peak located in the ETJ on the south side of Weatherford; Over 108 Acres with 4 water wells; Numerous large live, post and red oaks; 150 yr old native pecan trees at North edge; Large 45 Ac coastal field produces premium hay, at 1st cutting over 120 bales; Terraced beside coastal field; Fenced; Home built in the 60's, 4 bay barn, tack room, work room. Extraordinary views, premium hay, large variety of gorgeous trees describe this property best; Deer, Turkey; Future road to come through along north edge (unless developer prefers another angle that makes sense) allowing more access & development opportunities.

Price: \$2,713,000

- Gorgeous Views from high point
- 45 Acres of premium Coastal producing 120 bales at 1st cutting
- 4 water wells, electric, septic system
- Beautiful Oaks, Live, Red & Post, 150 yr old native pecan trees
- fenced, cross fenced
- House, Barn, tack room, work room, etc