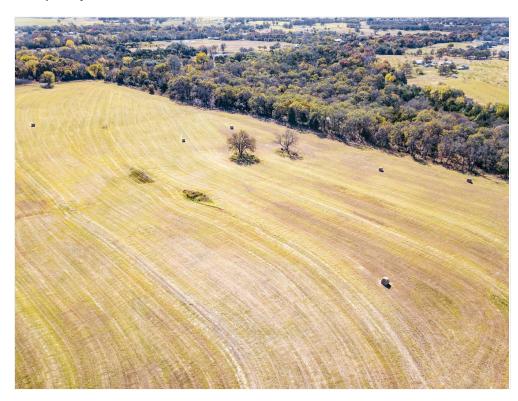

#### **Property Details**

Beautiful property with incredible high views as far as Comanche Peak located in the ETJ on the south side of Weatherford; Over 108 Acres with 4 water wells; Numerous large live, post and red oaks; 150 yr old native pecan trees at North edge; Large 45 Ac coastal field produces premium hay, at 1st cutting over 120 bales; Terraced beside coastal field; Fenced; Home built in the 60's, 4 bay barn, tack room, work room. Extraordinary views, premium hay, large variety of gorgeous trees describe this property best; Deer, Turkey; Future road to come through along north edge (unless developer prefers another angle that makes sense) allowing more access & development opportunities.

Price: \$2,713,000

- Gorgeous Views from high point
- 45 Acres of premium Coastal producing 120 bales at 1st cutting
- 4 water wells, electric, septic system
- Beautiful Oaks, Live, Red & Post, 150 yr old native pecan trees
- fenced, cross fenced
- House, Barn, tack room, work room, etc