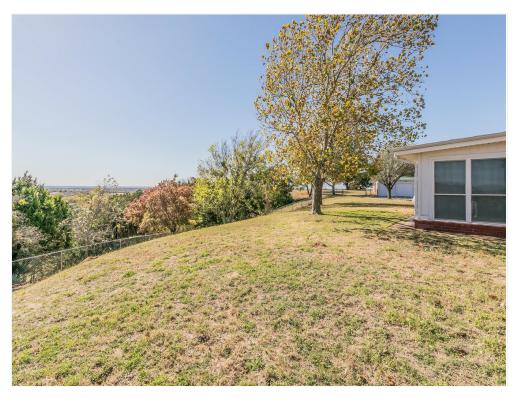

#### **Property Details**

Beautiful property with incredible high views as far as Comanche Peak located in the ETJ on the south side of Weatherford; Over 108 Acres with 4 water wells; Numerous large live, post and red oaks; 150 yr old native pecan trees at North edge; Large 45 Ac coastal field produces premium hay, at 1st cutting over 120 bales; Terraced beside coastal field; Fenced; Home built in the 60's, 4 bay barn, tack room, work room. Extraordinary views, premium hay, large variety of gorgeous trees describe this property best; Deer, Turkey; Future road to come through along north edge (unless developer prefers another angle that makes sense) allowing more access & development opportunities.

Price: \$2,713,000

- Gorgeous Views from high point
- 45 Acres of premium Coastal producing 120 bales at 1st cutting
- 4 water wells, electric, septic system
- Beautiful Oaks, Live, Red & Post, 150 yr old native pecan trees
- fenced, cross fenced
- House, Barn, tack room, work room, etc