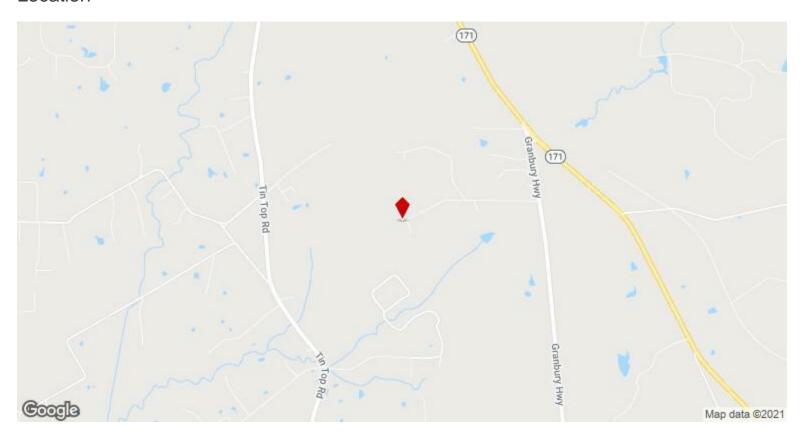

ther angle that makes sense) allowing more access & development opportunities.

Price: \$2,713,000

- Gorgeous Views from high point
- 45 Acres of premium Coastal producing 120 bales at 1st cutting
- 4 water wells, electric, septic system
- Beautiful Oaks, Live, Red & Post, 150 yr old native pecan trees
- fenced, cross fenced
- House, Barn, tack room, work room, etc

View the full listing here: <a href="https://www.loopnet.com/Listing/202-Williams-Rd-Weatherford-TX/21655772/">https://www.loopnet.com/Listing/202-Williams-Rd-Weatherford-TX/21655772/</a>

Price: \$2,713,000

Property Type: Land

Property Subtype: Agricultural Proposed Use: Commercial

Sale Type: Investment
Total Lot Size: 108.52 AC

No. Lots: 1

Zoning Description: None

202 Williams Rd, Weatherford, TX 76087

#### Location



202 Williams Rd, Weatherford, TX 76087

### Property Photos





Building Photo Aerial

202 Williams Rd, Weatherford, TX 76087

### Property Photos





Aerial Aerial

202 Williams Rd, Weatherford, TX 76087

### Property Photos





Building Photo Aerial

202 Williams Rd, Weatherford, TX 76087

### Property Photos





Aerial Aerial

202 Williams Rd, Weatherford, TX 76087

### Property Photos





Aerial Building Photo

202 Williams Rd, Weatherford, TX 76087

# Property Photos





202 Williams Rd, Weatherford, TX 76087

### Property Photos





202 Williams Rd, Weatherford, TX 76087

### Property Photos





Interior Photo Aerial

202 Williams Rd, Weatherford, TX 76087

# Property Photos





202 Williams Rd, Weatherford, TX 76087

### Property Photos





202 Williams Rd, Weatherford,