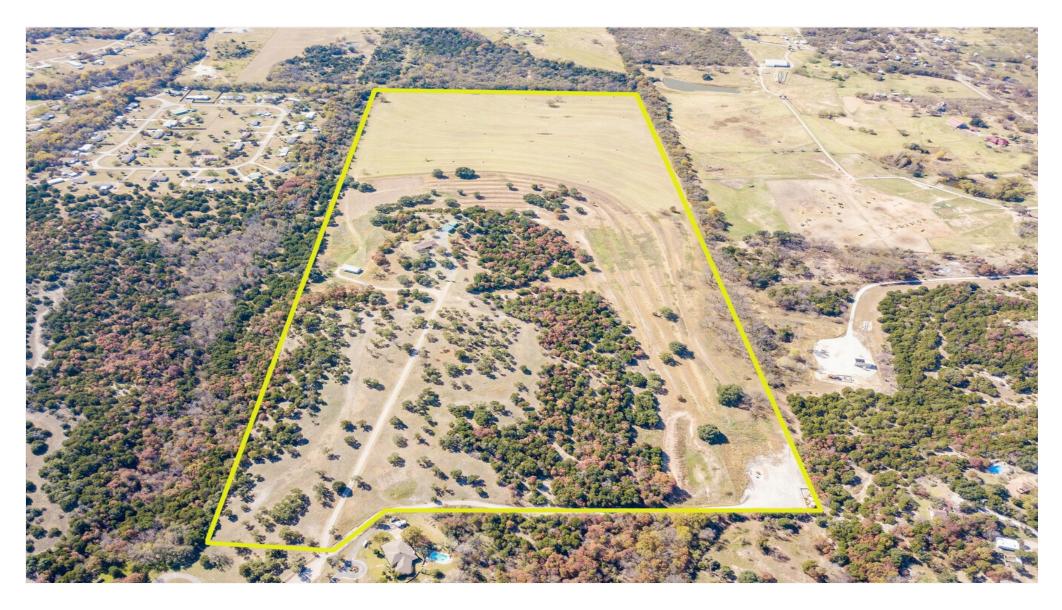

#### **Property Details**

Beautiful property with incredible high views as far as Comanche Peak located in the ETJ on the south side of Weatherford; Over 108 Acres with 4 water wells; Numerous large live, post and red oaks; 150 yr old native pecan trees at North edge; Large 45 Ac coastal field produces premium hay, at 1st cutting over 120 bales; Terraced beside coastal field; Fenced; Home built in the 60's, 4 bay barn, tack room, work room. Extraordinary views, premium hay, large variety of gorgeous trees describe this property best; Deer, Turkey; Future road to come through along north edge (unless developer prefers another angle that makes sense) allowing more access & development opportunities.

Price: \$2,713,000

- Gorgeous Views from high point
- 45 Acres of premium Coastal producing 120 bales at 1st cutting
- 4 water wells, electric, septic system
- Beautiful Oaks, Live, Red & Post, 150 yr old native pecan trees
- fenced, cross fenced
- House, Barn, tack room, work room, etc