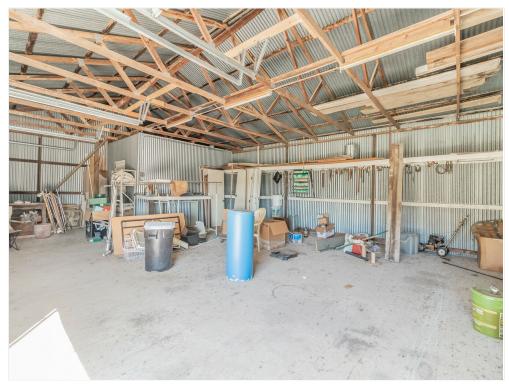

#### **Property Details**

Beautiful property with incredible high views as far as Comanche Peak located in the ETJ on the south side of Weatherford; Over 108 Acres with 4 water wells; Numerous large live, post and red oaks; 150 yr old native pecan trees at North edge; Large 45 Ac coastal field produces premium hay, at 1st cutting over 120 bales; Terraced beside coastal field; Fenced; Home built in the 60's, 4 bay barn, tack room, work room. Extraordinary views, premium hay, large variety of gorgeous trees describe this property best; Deer, Turkey; Future road to come through along north edge (unless developer prefers another angle that makes sense) allowing more access & development opportunities.

Price: \$2,713,000

- Gorgeous Views from high point
- 45 Acres of premium Coastal producing 120 bales at 1st cutting
- 4 water wells, electric, septic system
- Beautiful Oaks, Live, Red & Post, 150 yr old native pecan trees
- fenced, cross fenced
- House, Barn, tack room, work room, etc

### Property Photos

Interior Photo Interior Photo

202 Williams Rd, Weatherford, TX 76087

Dawn Potthoff dawngp@me.com (817) 320-3473