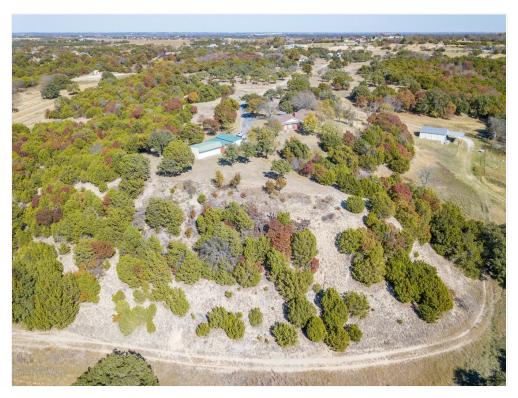

#### **Property Details**

Beautiful property with incredible high views as far as Comanche Peak located in the ETJ on the south side of Weatherford; Over 108 Acres with 4 water wells; Numerous large live, post and red oaks; 150 yr old native pecan trees at North edge; Large 45 Ac coastal field produces premium hay, at 1st cutting over 120 bales; Terraced beside coastal field; Fenced; Home built in the 60's, 4 bay barn, tack room, work room. Extraordinary views, premium hay, large variety of gorgeous trees describe this property best; Deer, Turkey; Future road to come through along north edge (unless developer prefers another angle that makes sense) allowing more access & development opportunities.

Price: \$2,713,000

- Gorgeous Views from high point
- 45 Acres of premium Coastal producing 120 bales at 1st cutting
- 4 water wells, electric, septic system
- Beautiful Oaks, Live, Red & Post, 150 yr old native pecan trees
- fenced, cross fenced
- House, Barn, tack room, work room, etc

### Property Photos

Aerial Aerial

202 Williams Rd, Weatherford, TX 76087