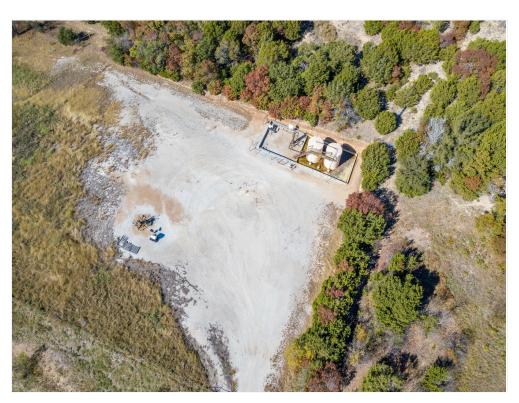

#### **Property Details**

Beautiful property with incredible high views as far as Comanche Peak located in the ETJ on the south side of Weatherford; Over 108 Acres with 4 water wells; Numerous large live, post and red oaks; 150 yr old native pecan trees at North edge; Large 45 Ac coastal field produces premium hay, at 1st cutting over 120 bales; Terraced beside coastal field; Fenced; Home built in the 60's, 4 bay barn, tack room, work room. Extraordinary views, premium hay, large variety of gorgeous trees describe this property best; Deer, Turkey; Future road to come through along north edge (unless developer prefers another angle that makes sense) allowing more access & development opportunities.

Price: \$2,713,000

- Gorgeous Views from high point
- 45 Acres of premium Coastal producing 120 bales at 1st cutting
- 4 water wells, electric, septic system
- Beautiful Oaks, Live, Red & Post, 150 yr old native pecan trees
- fenced, cross fenced
- House, Barn, tack room, work room, etc