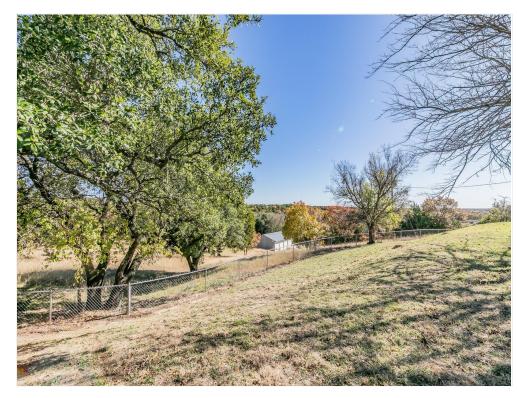

#### **Property Details**

Beautiful property with incredible high views as far as Comanche Peak located in the ETJ on the south side of Weatherford; Over 108 Acres with 4 water wells; Numerous large live, post and red oaks; 150 yr old native pecan trees at North edge; Large 45 Ac coastal field produces premium hay, at 1st cutting over 120 bales; Terraced beside coastal field; Fenced; Home built in the 60's, 4 bay barn, tack room, work room. Extraordinary views, premium hay, large variety of gorgeous trees describe this property best; Deer, Turkey; Future road to come through along north edge (unless developer prefers another angle that makes sense) allowing more access & development opportunities.

Price: \$2,713,000

- Gorgeous Views from high point
- 45 Acres of premium Coastal producing 120 bales at 1st cutting
- 4 water wells, electric, septic system
- Beautiful Oaks, Live, Red & Post, 150 yr old native pecan trees
- fenced, cross fenced
- House, Barn, tack room, work room, etc