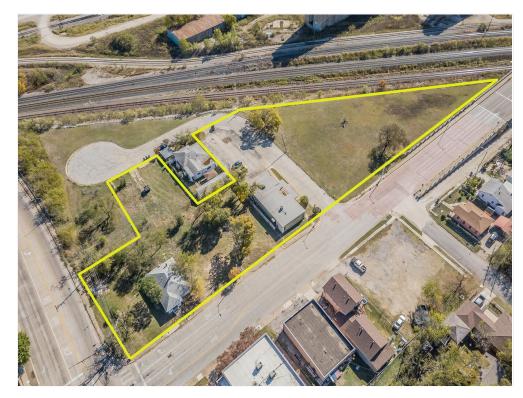

#### Property Photos

Image-14-1 JPS Hospital across street

1701 S Main St, Fort Worth, TX 76110

#### Property Photos

JPS Hospital across Allen Ave

Businesses across Main St

1701 S Main St, Fort Worth, TX 76110