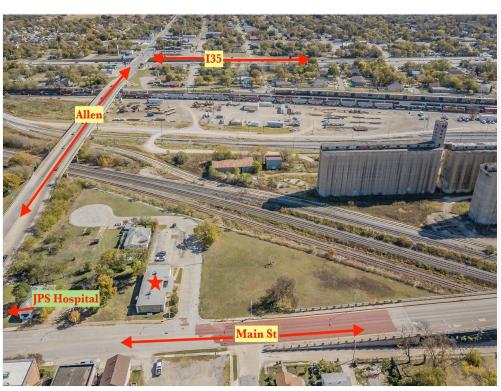

#### **Property Details**

1.7+ Ac fronting Allen Street across from JPS Hospital in Fort Worth Texas available to purchase and develop. Excellent zoning, F & J allow numerous uses. Largest tract available in the Medical District. Many uses can include; corner convenience store, restaurant, mixed use, brewery, industrial, etc. Less than 1/3 mile to I35, close to I30 & I20 allows easy commutability. Prior Medical Office at 1717 S Main St is currently For Lease and located on assembled property. Four streets and numerous curb cuts allow easy access to all angles on this property. Located in the Fairmount-Southside Historic District.

Price: \$1,340,000

- Largest tract available in Medical District, ready to develop
- Fronting Allen Ave and S Main St less than 1/3 mile to I35
- JPS Hospital is directly across Allen Ave
- Excellent zoning, F & J allow numerous uses
- Prior 2708 sf Medical Office currently on site for Lease
- 4 streets provide access with numerous curb cuts

#### Location

1701 S Main St, Fort Worth, TX 76110