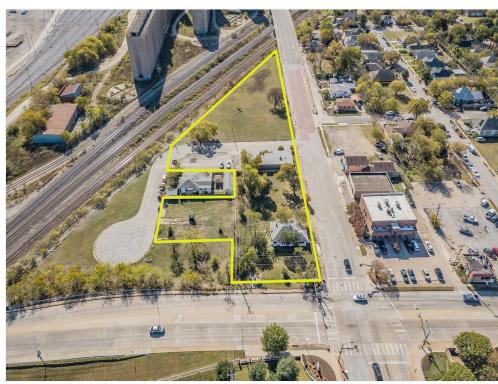

len Ave
- Excellent zoning, F & J allow numerous uses
- Prior 2708 sf Medical Office currently on site for Lease
- 4 streets provide access with numerous curb cuts

View the full listing here: <a href="https://www.loopnet.com/Listing/1701-S-Main-St-Fort-Worth-TX/21582378/">https://www.loopnet.com/Listing/1701-S-Main-St-Fort-Worth-TX/21582378/</a>

Price: \$1,340,000

Property Type: Land

Property Subtype: Commercial
Proposed Use: Commercial

Sale Type: Investment

Total Lot Size: 1.71 AC

No. Lots: 1

Zoning Description: F, J

1701 S Main St, Fort Worth, TX 76110

#### Location



1701 S Main St, Fort Worth, TX 76110

#### Property Photos





Image-6-1

1701 S Main St, Fort Worth, TX 76110

#### Property Photos





Image-7-1

1701 S Main St, Fort Worth, TX 76110

#### Property Photos





nage-10-1 Image-12-1

1701 S Main St, Fort Worth, TX 76110

#### Property Photos





Image-14-1 JPS Hospital across street

1701 S Main St, Fort Worth, TX 76110

#### Property Photos





JPS Hospital across Allen Ave

Businesses across Main St

1701 S Main St, Fort Worth, TX 76110

#### Property Photos





Building Photo

1701 S Main St, Fort Worth, TX 76110



Dawn Potthoff dawngp@me.com (817) 320-3473

# FirstLight Commercial Real Estate

Fort Worth, TX 76162