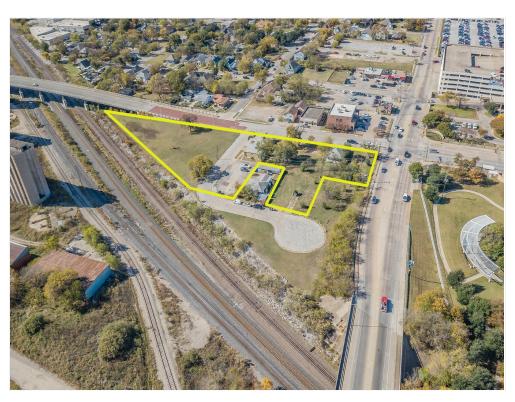

#### Property Photos

Image-6-1

1701 S Main St, Fort Worth, TX 76110

#### **Property Details**

1.7+ Ac fronting Allen Street across from JPS Hospital in Fort Worth Texas available to purchase and develop. Excellent zoning, F & J allow numerous uses. Largest tract available in the Medical District. Many uses can include; corner convenience store, restaurant, mixed use, brewery, industrial, etc. Less than 1/3 mile to I35, close to I30 & I20 allows easy commutability. Prior Medical Office at 1717 S Main St is currently For Lease and located on assembled property. Four streets and numerous curb cuts allow easy access to all angles on this property. Located in the Fairmount-Southside Historic District.

Price: \$1,340,000

- Largest tract available in Medical District, ready to develop
- Fronting Allen Ave and S Main St less than 1/3 mile to I35
- JPS Hospital is directly across Allen Ave
- Excellent zoning, F & J allow numerous uses
- Prior 2708 sf Medical Office currently on site for Lease
- 4 streets provide access with numerous curb cuts