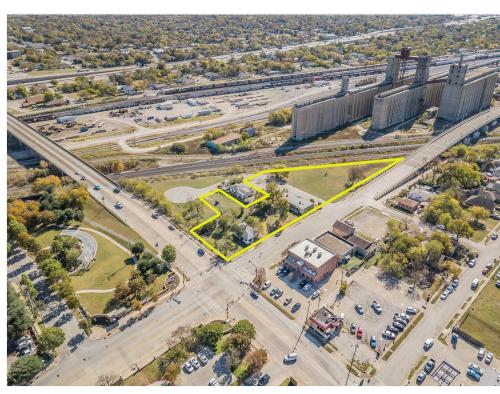

ract available in Medical District, ready to develop
- Fronting Allen Ave and S Main St less than 1/3 mile to I35
- JPS Hospital is directly across Allen Ave
- Excellent zoning, F & J allow numerous uses
- Prior 2708 sf Medical Office currently on site for Lease
- 4 streets provide access with numerous curb cuts

View the full listing here: <a href="https://www.loopnet.com/Listing/1701-S-Main-St-Fort-Worth-TX/21582378/">https://www.loopnet.com/Listing/1701-S-Main-St-Fort-Worth-TX/21582378/</a>

Price: \$1,340,000

Property Type: Land

Property Subtype: Commercial
Proposed Use: Commercial

Sale Type: Investment

Total Lot Size: 1.71 AC

No. Lots: 1

Zoning Description: F, J

1701 S Main St, Fort Worth, TX 76110

#### Location



1701 S Main St, Fort Worth, TX 76110

#### Property Photos





Image-6-1

1701 S Main St, Fort Worth, TX 76110

#### Property Photos





Image-7-1

1701 S Main St, Fort Worth, TX 76110

#### Property Photos





nage-10-1 Image-12-1

1701 S Main St, Fort Worth, TX 76110

#### Property Photos





Image-14-1 JPS Hospital across street

1701 S Main St, Fort Worth, TX 76110

#### Property Photos





JPS Hospital across Allen Ave

Businesses across Main St

1701 S Main St, Fort Worth, TX 76110

#### Property Photos





Building Photo

1701 S Main St, Fort Worth, TX 76110



Dawn Potthoff dawngp@me.com (817) 320-3473

# FirstLight Commercial Real Estate

Fort Worth, TX 76162