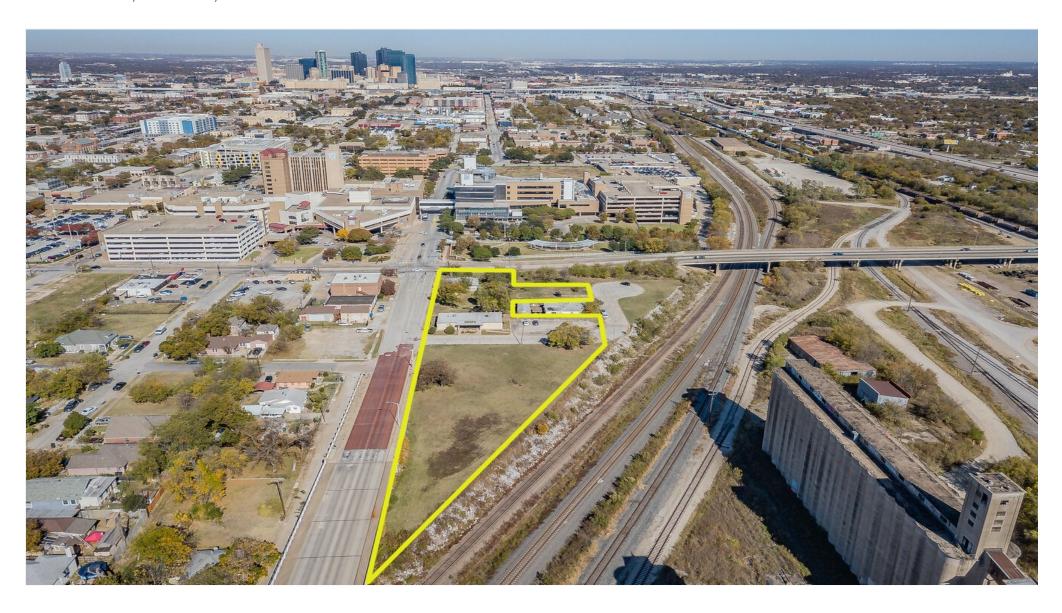

#### **Property Details**

1.7+ Ac fronting Allen Street across from JPS Hospital in Fort Worth Texas available to purchase and develop. Excellent zoning, F & J allow numerous uses. Largest tract available in the Medical District. Many uses can include; corner convenience store, restaurant, mixed use, brewery, industrial, etc. Less than 1/3 mile to I35, close to I30 & I20 allows easy commutability. Prior Medical Office at 1717 S Main St is currently For Lease and located on assembled property. Four streets and numerous curb cuts allow easy access to all angles on this property. Located in the Fairmount-Southside Historic District.

Price: \$1,340,000

- Largest tract available in Medical District, ready to develop
- Fronting Allen Ave and S Main St less than 1/3 mile to I35
- JPS Hospital is directly across Allen Ave
- Excellent zoning, F & J allow numerous uses
- Prior 2708 sf Medical Office currently on site for Lease
- 4 streets provide access with numerous curb cuts

#### Property Photos

Image-6-1

1701 S Main St, Fort Worth, TX 76110