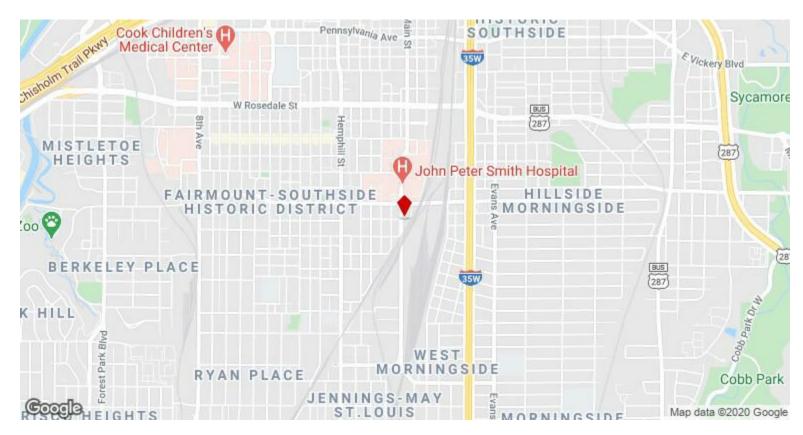

nt-Southside Historic District.

Price: \$1,340,000

- Largest tract available in Medical District, ready to develop
- Fronting Allen Ave and S Main St less than 1/3 mile to I35
- JPS Hospital is directly across Allen Ave
- Excellent zoning, F & J allow numerous uses
- Prior 2708 sf Medical Office currently on site for Lease
- 4 streets provide access with numerous curb cuts

View the full listing here: <a href="https://www.loopnet.com/Listing/1701-S-Main-St-Fort-Worth-TX/21582378/">https://www.loopnet.com/Listing/1701-S-Main-St-Fort-Worth-TX/21582378/</a>

Price: \$1,340,000

Property Type: Land

Property Subtype: Commercial
Proposed Use: Commercial

Sale Type: Investment

Total Lot Size: 1.71 AC

No. Lots: 1

Zoning Description: F, J

1701 S Main St, Fort Worth, TX 76110

#### Location



1701 S Main St, Fort Worth, TX 76110

#### Property Photos





Image-6-1

1701 S Main St, Fort Worth, TX 76110

#### Property Photos





Image-7-1

1701 S Main St, Fort Worth, TX 76110

#### Property Photos





nage-10-1 Image-12-1

1701 S Main St, Fort Worth, TX 76110

#### Property Photos





Image-14-1 JPS Hospital across street

1701 S Main St, Fort Worth, TX 76110

#### Property Photos





JPS Hospital across Allen Ave

Businesses across Main St

1701 S Main St, Fort Worth, TX 76110

#### Property Photos





Building Photo

1701 S Main St, Fort Worth, TX 76110



Dawn Potthoff dawngp@me.com (817) 320-3473

# FirstLight Commercial Real Estate

Fort Worth, TX 76162