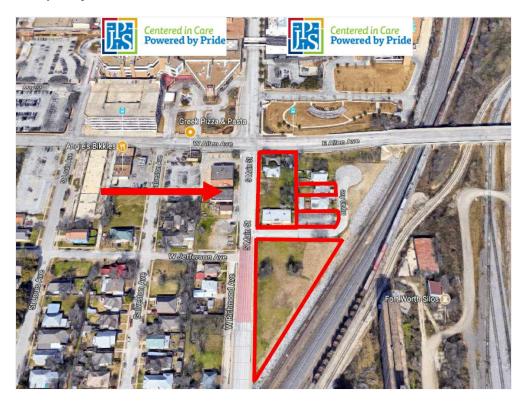

1-S-Main-St-Fort-Worth-TX/21582378/</a>

Price: \$1,340,000

Property Type: Land

Property Subtype: Commercial
Proposed Use: Commercial

Sale Type: Investment

Total Lot Size: 1.71 AC

No. Lots: 1

Zoning Description: F, J

1701 S Main St, Fort Worth, TX 76110

#### Location



1701 S Main St, Fort Worth, TX 76110

#### Property Photos





Image-6-1

1701 S Main St, Fort Worth, TX 76110

#### Property Photos





Image-7-1

1701 S Main St, Fort Worth, TX 76110

#### Property Photos





nage-10-1 Image-12-1

1701 S Main St, Fort Worth, TX 76110

#### Property Photos





Image-14-1 JPS Hospital across street

1701 S Main St, Fort Worth, TX 76110

#### Property Photos





JPS Hospital across Allen Ave

Businesses across Main St

1701 S Main St, Fort Worth, TX 76110

#### Property Photos





Building Photo

1701 S Main St, Fort Worth, TX 76110



Dawn Potthoff dawngp@me.com (817) 320-3473

# FirstLight Commercial Real Estate

Fort Worth, TX 76162