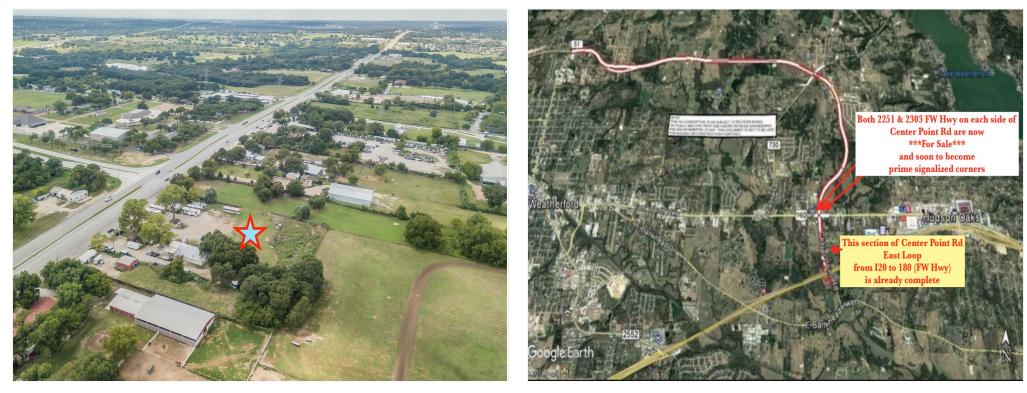

#### **Property Details**

Level upcoming prime signalized 1 1/2 Ac corner. Fronting 180 (Fort Worth Hwy) where Center Point Rd is coming through and to be completed by end of 2021. This will be known as the East Loop starting from I20 to 180, to 730, to Hwy 51. Excellent opportunity for drive- through restaurant, convenience store, etc. Currently has Retail/Office with Tenant paying \$1600 monthly. Tenant can stay or not depending on Buyer's needs. Motor homes are leased and sold at this location by Tenant currently.

#### Price: \$1,100,000

- Upcoming Prime Signalized Corner fronting 180 at Center Point Rd
- High traffic count over 26,000 VPD currently on 180 (Fort Worth Hwy)
- Retail/Office on property at 920+/- sf with small storage bldg
- Excellent opportunity for Convenience store, Restaurant w drive-thru, retail, office, etc
- Current Tenant paying \$1600 monthly plus utilities
- Zoned Commercial C1