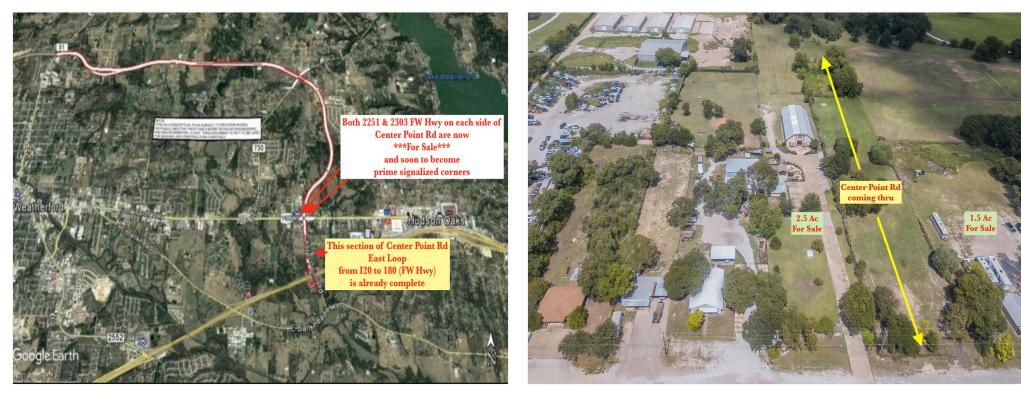

#### **Property Details**

Level upcoming prime signalized 1 1/2 Ac corner. Fronting 180 (Fort Worth Hwy) where Center Point Rd is coming through and to be completed by end of 2021. This will be known as the East Loop starting from I20 to 180, to 730, to Hwy 51. Excellent opportunity for drive- through restaurant, convenience store, etc. Currently has Retail/Office with Tenant paying \$1600 monthly. Tenant can stay or not depending on Buyer's needs. Motor homes are leased and sold at this location by Tenant currently.

#### Price: \$1,100,000

- Upcoming Prime Signalized Corner fronting 180 at Center Point Rd
- High traffic count over 26,000 VPD currently on 180 (Fort Worth Hwy)
- Retail/Office on property at 920+/- sf with small storage bldg
- Excellent opportunity for Convenience store, Restaurant w drive-thru, retail, office, etc
- Current Tenant paying \$1600 monthly plus utilities
- Zoned Commercial C1

### Property Photos

Aerial

### Property Photos

Aerial

2303 Fort Worth Hwy, Weatherford, TX 76087

#### **Property Photos**

Aerial

#### Property Photos

Aerial

#### Property Photos

Aerial

**Dawn Potthoff** dawngp@me.com (817) 320-3473

FirstLight Commercial Real Estate

Fort Worth, TX 76162