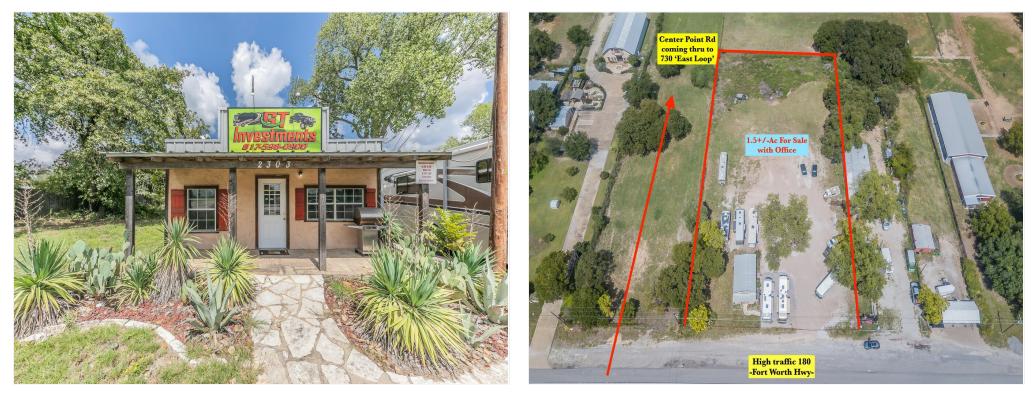

#### **Property Details**

Level upcoming prime signalized 1 1/2 Ac corner. Fronting 180 (Fort Worth Hwy) where Center Point Rd is coming through and to be completed by end of 2021. This will be known as the East Loop starting from I20 to 180, to 730, to Hwy 51. Excellent opportunity for drive- through restaurant, convenience store, etc. Currently has Retail/Office with Tenant paying \$1600 monthly. Tenant can stay or not depending on Buyer's needs. Motor homes are leased and sold at this location by Tenant currently.

### Property Photos

Aerial

#### **Property Photos**

Aerial

#### Property Photos

Aerial

### Property Photos

Aerial

2303 Fort Worth Hwy, Weatherford, TX 76087