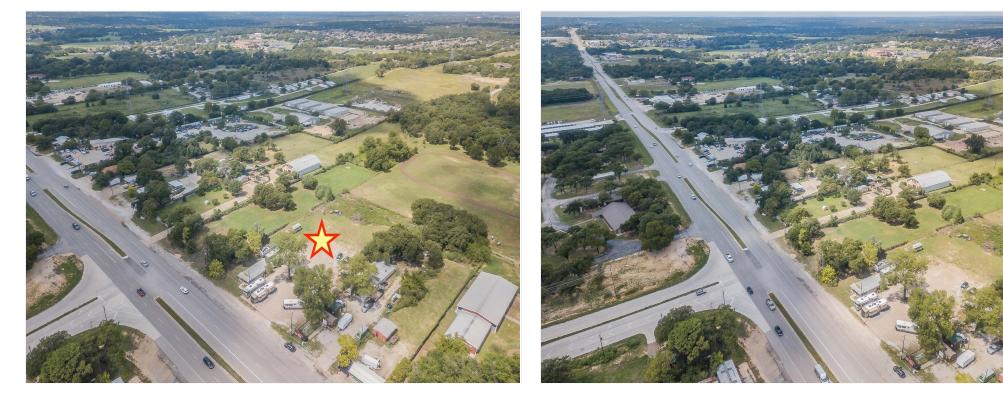

#### **Property Details**

Level upcoming prime signalized 1 1/2 Ac corner. Fronting 180 (Fort Worth Hwy) where Center Point Rd is coming through and to be completed by end of 2021. This will be known as the East Loop starting from I20 to 180, to 730, to Hwy 51. Excellent opportunity for drive- through restaurant, convenience store, etc. Currently has Retail/Office with Tenant paying \$1600 monthly. Tenant can stay or not depending on Buyer's needs. Motor homes are leased and sold at this location by Tenant currently.

#### Price: \$1,100,000

- Upcoming Prime Signalized Corner fronting 180 at Center Point Rd
- High traffic count over 26,000 VPD currently on 180 (Fort Worth Hwy)
- Retail/Office on property at 920+/- sf with small storage bldg
- Excellent opportunity for Convenience store, Restaurant w drive-thru, retail, office, etc
- Current Tenant paying \$1600 monthly plus utilities
- Zoned Commercial C1