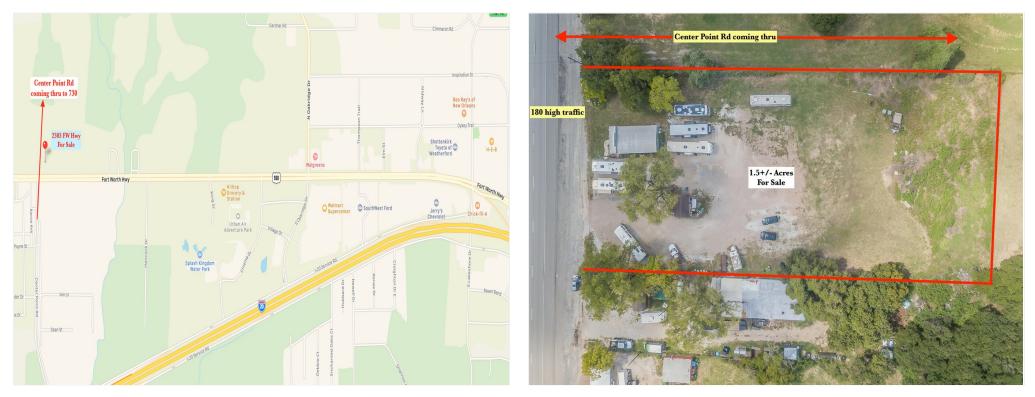

#### **Property Details**

Level upcoming prime signalized 1 1/2 Ac corner. Fronting 180 (Fort Worth Hwy) where Center Point Rd is coming through and to be completed by end of 2021. This will be known as the East Loop starting from I20 to 180, to 730, to Hwy 51. Excellent opportunity for drive- through restaurant, convenience store, etc. Currently has Retail/Office with Tenant paying \$1600 monthly. Tenant can stay or not depending on Buyer's needs. Motor homes are leased and sold at this location by Tenant currently.

#### Price: \$1,100,000

- Upcoming Prime Signalized Corner fronting 180 at Center Point Rd
- High traffic count over 26,000 VPD currently on 180 (Fort Worth Hwy)
- Retail/Office on property at 920+/- sf with small storage bldg
- Excellent opportunity for Convenience store, Restaurant w drive-thru, retail, office, etc
- Current Tenant paying \$1600 monthly plus utilities
- Zoned Commercial C1

View the full listing here: <u>https://www.loopnet.com/Listing/2303-Fort-Worth-Hwy-Weatherford-</u> TX/21278086/

| Price:              | \$1,100,000 |
|---------------------|-------------|
| Property Type:      | Land        |
| Property Subtype:   | Commercial  |
| Proposed Use:       | Commercial  |
| Sale Type:          | Investment  |
| Total Lot Size:     | 1.50 AC     |
| No. Lots:           | 1           |
| Zoning Description: | C1          |
|                     |             |