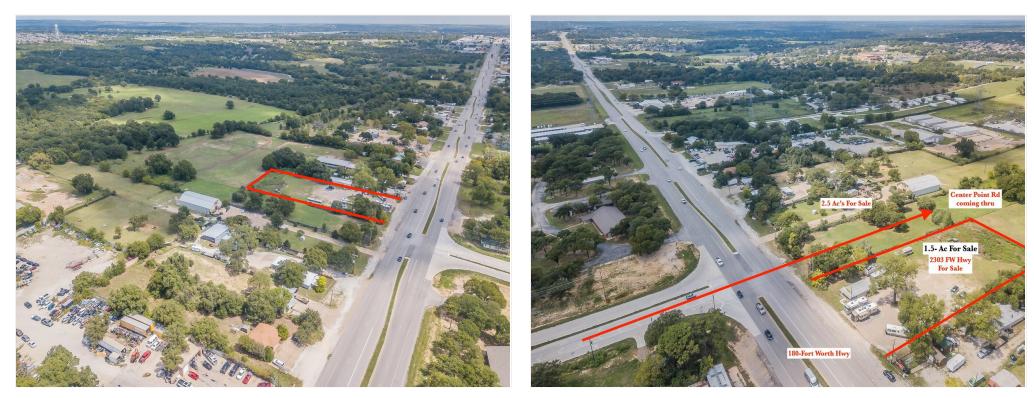

#### **Property Details**

Level upcoming prime signalized 1 1/2 Ac corner. Fronting 180 (Fort Worth Hwy) where Center Point Rd is coming through and to be completed by end of 2021. This will be known as the East Loop starting from I20 to 180, to 730, to Hwy 51. Excellent opportunity for drive- through restaurant, convenience store, etc. Currently has Retail/Office with Tenant paying \$1600 monthly. Tenant can stay or not depending on Buyer's needs. Motor homes are leased and sold at this location by Tenant currently.

#### Price: \$1,100,000

- Upcoming Prime Signalized Corner fronting 180 at Center Point Rd
- High traffic count over 26,000 VPD currently on 180 (Fort Worth Hwy)
- Retail/Office on property at 920+/- sf with small storage bldg
- Excellent opportunity for Convenience store, Restaurant w drive-thru, retail, office, etc
- Current Tenant paying \$1600 monthly plus utilities
- Zoned Commercial C1