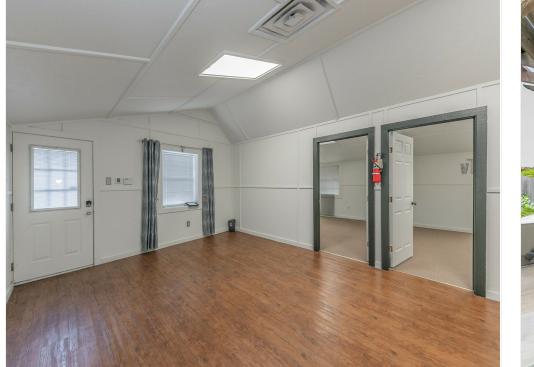

|                          |
| Rentable Building     | 7,238 SF                 |
| Area                  |                          |
| :                     |                          |
| No. Stories:          | 2                        |
| Year Built:           | 2000                     |
| Tenancy:              | Multiple                 |
| Parking Ratio:        | 2.63/1,000 SF            |
| No. Drive In / Grade- | 1                        |
| Level Doors           |                          |
| :                     |                          |
| Zoning Description:   | C1                       |
| APN / Parcel ID:      | R000035679               |
|                       |                          |

#### Location



#### Property Photos



Building Photo

#### Property Photos





Building Photo

#### Property Photos



Building Photo

#### Property Photos



Building Photo

#### Property Photos



Building Photo

#### Property Photos



Building Photo

#### Property Photos



Building Photo

#### Property Photos





Building Photo

2251 Fort Worth Hwy, Weatherford, TX 76086

#### Property Photos



Building Photo

2251 Fort Worth Hwy, Weatherford, TX 76086

#### **Property Photos**



Aerial

2251 Fort Worth Hwy, Weatherford, TX 76086

#### Property Photos



Aerial

#### Property Photos





**Dawn Potthoff** dawngp@me.com (817) 320-3473

FirstLight Commercial Real Estate

Fort Worth, TX 76162