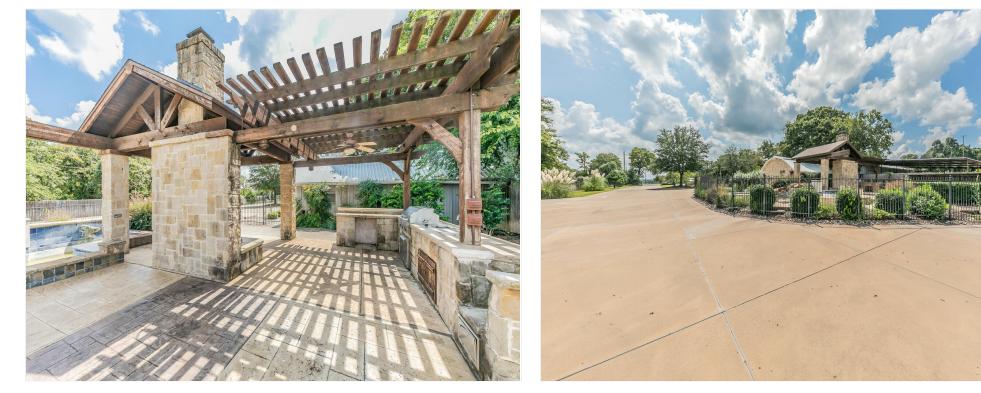

Building     | 7,238 SF                 |
| Area                  |                          |
| :                     |                          |
| No. Stories:          | 2                        |
| Year Built:           | 2000                     |
| Tenancy:              | Multiple                 |
| Parking Ratio:        | 2.63/1,000 SF            |
| No. Drive In / Grade- | 1                        |
| Level Doors           |                          |
| :                     |                          |
| Zoning Description:   | C1                       |
| APN / Parcel ID:      | R000035679               |
|                       |                          |

#### Location



#### Property Photos



Building Photo

#### Property Photos





Building Photo

#### Property Photos



Building Photo

#### Property Photos



Building Photo

#### Property Photos



Building Photo

#### Property Photos



Building Photo

#### Property Photos



Building Photo

#### Property Photos





Building Photo

2251 Fort Worth Hwy, Weatherford, TX 76086

#### Property Photos



Building Photo

2251 Fort Worth Hwy, Weatherford, TX 76086

#### **Property Photos**



Aerial

2251 Fort Worth Hwy, Weatherford, TX 76086

#### Property Photos



Aerial

#### Property Photos





**Dawn Potthoff** dawngp@me.com (817) 320-3473

FirstLight Commercial Real Estate

Fort Worth, TX 76162