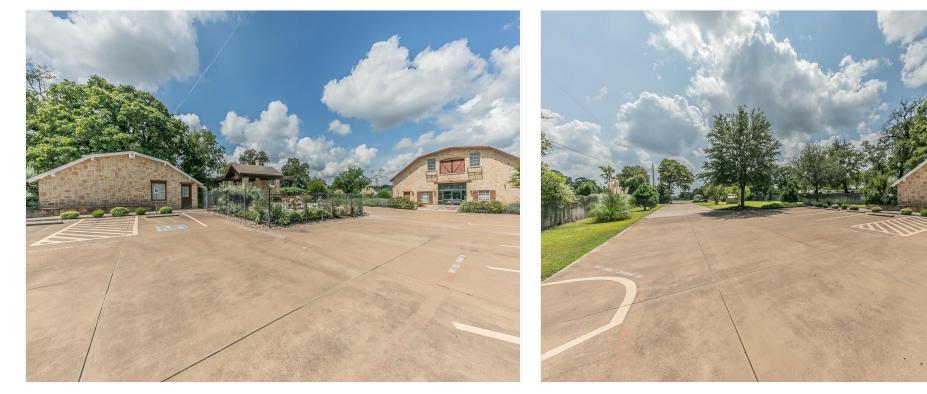

|
| :                     |                          |
| Rentable Building     | 7,238 SF                 |
| Area                  |                          |
| :                     |                          |
| No. Stories:          | 2                        |
| Year Built:           | 2000                     |
| Tenancy:              | Multiple                 |
| Parking Ratio:        | 2.63/1,000 SF            |
| No. Drive In / Grade- | 1                        |
| Level Doors           |                          |
| :                     |                          |
| Zoning Description:   | C1                       |
| APN / Parcel ID:      | R000035679               |
|                       |                          |

#### Location



#### Property Photos



Building Photo

#### Property Photos





Building Photo

#### Property Photos



Building Photo

#### Property Photos



Building Photo

#### Property Photos



Building Photo

#### Property Photos



Building Photo

#### Property Photos



Building Photo

#### Property Photos





Building Photo

2251 Fort Worth Hwy, Weatherford, TX 76086

#### Property Photos



Building Photo

2251 Fort Worth Hwy, Weatherford, TX 76086

#### **Property Photos**



Aerial

2251 Fort Worth Hwy, Weatherford, TX 76086

#### Property Photos



Aerial

#### Property Photos





**Dawn Potthoff** dawngp@me.com (817) 320-3473

FirstLight Commercial Real Estate

Fort Worth, TX 76162