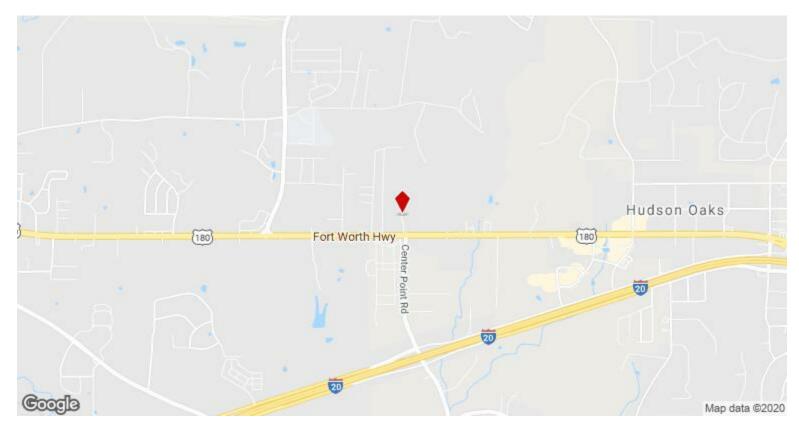

| 2.48 AC                  |
| :                     |                          |
| Rentable Building     | 7,238 SF                 |
| Area                  |                          |
| :                     |                          |
| No. Stories:          | 2                        |
| Year Built:           | 2000                     |
| Tenancy:              | Multiple                 |
| Parking Ratio:        | 2.63/1,000 SF            |
| No. Drive In / Grade- | 1                        |
| Level Doors           |                          |
| :                     |                          |
| Zoning Description:   | C1                       |
| APN / Parcel ID:      | R000035679               |
|                       |                          |

#### Location



#### Property Photos



Building Photo

#### Property Photos





Building Photo

#### Property Photos



Building Photo

#### Property Photos



Building Photo

#### Property Photos



Building Photo

#### Property Photos



Building Photo

#### Property Photos



Building Photo

#### Property Photos





Building Photo

2251 Fort Worth Hwy, Weatherford, TX 76086

#### Property Photos



Building Photo

2251 Fort Worth Hwy, Weatherford, TX 76086

#### **Property Photos**



Aerial

2251 Fort Worth Hwy, Weatherford, TX 76086

#### Property Photos



Aerial

#### Property Photos





**Dawn Potthoff** dawngp@me.com (817) 320-3473

FirstLight Commercial Real Estate

Fort Worth, TX 76162