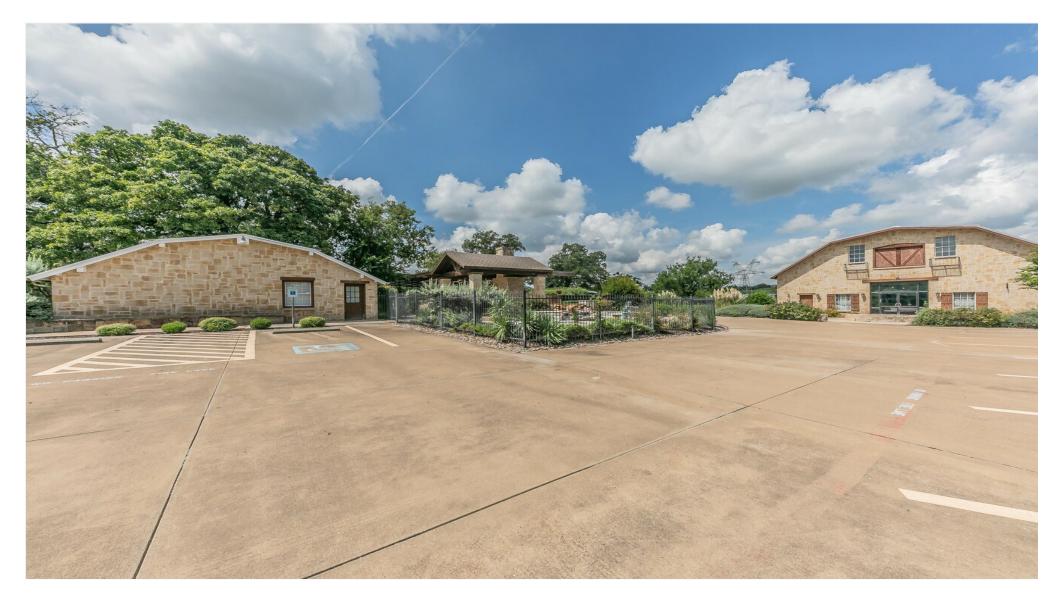

2251 Fort Worth Hwy, Weatherford, TX 76086

#### **Property Details**

#### Price: \$2,000,000

- Opportunity for retail, warehouse, office, storage, and outdoor entertainment area.
- Ample of room for development in addition to existing improvements.

View the full listing here: <u>https://www.loopnet.com/Listing/2251-Fort-Worth-Hwy-Weatherford-</u> TX/21122548/

| Price:                | \$2,000,000              |
|-----------------------|--------------------------|
| Property Type:        | Flex                     |
| Property Subtype:     | Showroom                 |
| Building Class:       | В                        |
| Sale Type:            | Investment or Owner User |
| Lot Size:             | 2.48 AC                  |
| :                     |                          |
| Renta