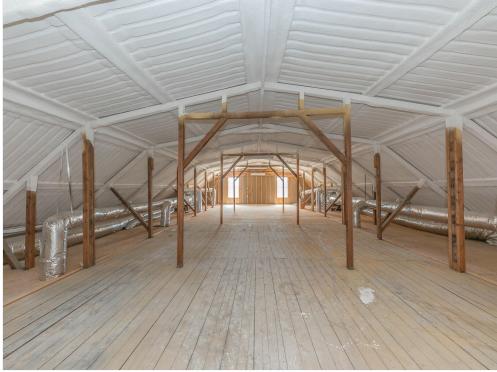

Year Built:           | 2000                     |
| Tenancy:              | Multiple                 |
| Parking Ratio:        | 2.63/1,000 SF            |
| No. Drive In / Grade- | 1                        |
| Level Doors           |                          |
| :                     |                          |
| Zoning Description:   | C1                       |
| APN / Parcel ID:      | R000035679               |
|                       |                          |

#### Location



#### Property Photos



Building Photo

#### Property Photos





Building Photo

#### Property Photos



Building Photo

#### Property Photos



Building Photo

#### Property Photos



Building Photo

#### Property Photos



Building Photo

#### Property Photos



Building Photo

#### Property Photos





Building Photo

2251 Fort Worth Hwy, Weatherford, TX 76086

#### Property Photos



Building Photo

2251 Fort Worth Hwy, Weatherford, TX 76086

#### **Property Photos**



Aerial

2251 Fort Worth Hwy, Weatherford, TX 76086

#### Property Photos



Aerial

#### Property Photos





**Dawn Potthoff** dawngp@me.com (817) 320-3473

FirstLight Commercial Real Estate

Fort Worth, TX 76162