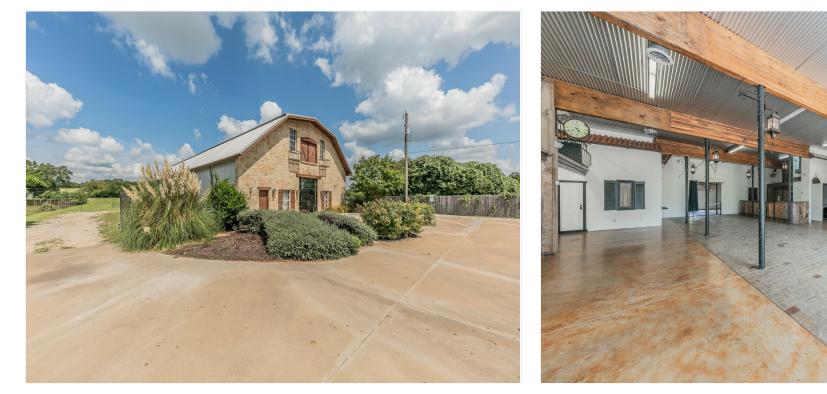

|
| Area                  |                          |
| :                     |                          |
| No. Stories:          | 2                        |
| Year Built:           | 2000                     |
| Tenancy:              | Multiple                 |
| Parking Ratio:        | 2.63/1,000 SF            |
| No. Drive In / Grade- | 1                        |
| Level Doors           |                          |
| :                     |                          |
| Zoning Description:   | C1                       |
| APN / Parcel ID:      | R000035679               |
|                       |                          |

#### Location



#### Property Photos



Building Photo

#### Property Photos





Building Photo

#### Property Photos



Building Photo

#### Property Photos



Building Photo

#### Property Photos



Building Photo

#### Property Photos



Building Photo

#### Property Photos



Building Photo

#### Property Photos





Building Photo

2251 Fort Worth Hwy, Weatherford, TX 76086

#### Property Photos



Building Photo

2251 Fort Worth Hwy, Weatherford, TX 76086

#### **Property Photos**



Aerial

2251 Fort Worth Hwy, Weatherford, TX 76086

#### Property Photos



Aerial

#### Property Photos





**Dawn Potthoff** dawngp@me.com (817) 320-3473

FirstLight Commercial Real Estate

Fort Worth, TX 76162