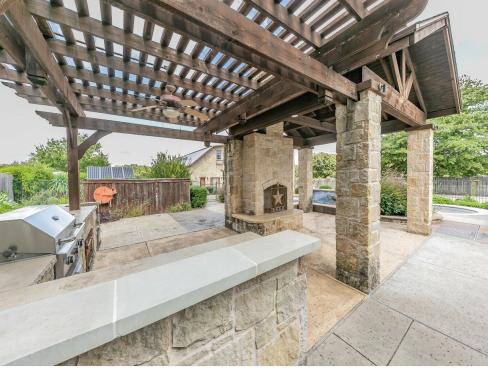

|                          |
| Rentable Building     | 7,238 SF                 |
| Area                  |                          |
| :                     |                          |
| No. Stories:          | 2                        |
| Year Built:           | 2000                     |
| Tenancy:              | Multiple                 |
| Parking Ratio:        | 2.63/1,000 SF            |
| No. Drive In / Grade- | 1                        |
| Level Doors           |                          |
| :                     |                          |
| Zoning Description:   | C1                       |
| APN / Parcel ID:      | R000035679               |
|                       |                          |

#### Location



#### Property Photos



Building Photo

#### Property Photos





Building Photo

#### Property Photos



Building Photo

#### Property Photos



Building Photo

#### Property Photos



Building Photo

#### Property Photos



Building Photo

#### Property Photos



Building Photo

#### Property Photos





Building Photo

2251 Fort Worth Hwy, Weatherford, TX 76086

#### Property Photos



Building Photo

2251 Fort Worth Hwy, Weatherford, TX 76086

#### **Property Photos**



Aerial

2251 Fort Worth Hwy, Weatherford, TX 76086

#### Property Photos



Aerial

#### Property Photos





**Dawn Potthoff** dawngp@me.com (817) 320-3473

FirstLight Commercial Real Estate

Fort Worth, TX 76162