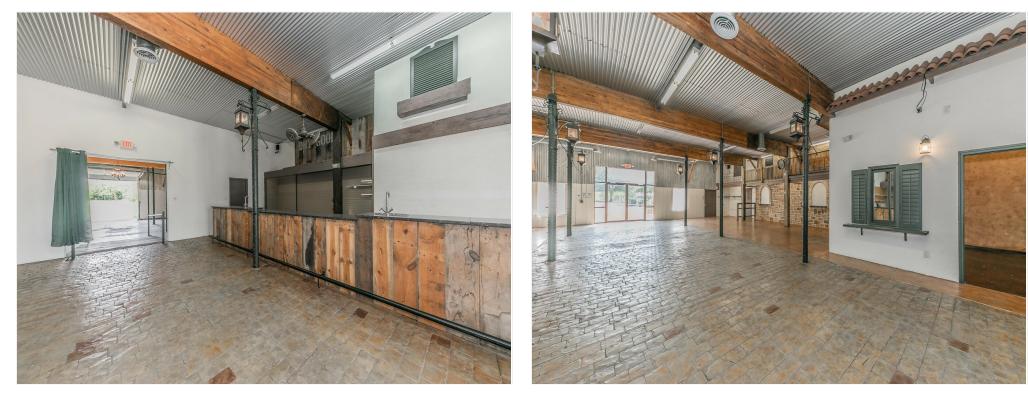

|
| No. Stories:          | 2                        |
| Year Built:           | 2000                     |
| Tenancy:              | Multiple                 |
| Parking Ratio:        | 2.63/1,000 SF            |
| No. Drive In / Grade- | 1                        |
| Level Doors           |                          |
| :                     |                          |
| Zoning Description:   | C1                       |
| APN / Parcel ID:      | R000035679               |
|                       |                          |

#### Location



#### Property Photos



Building Photo

#### Property Photos





Building Photo

#### Property Photos



Building Photo

#### Property Photos



Building Photo

#### Property Photos



Building Photo

#### Property Photos



Building Photo

#### Property Photos



Building Photo

#### Property Photos





Building Photo

2251 Fort Worth Hwy, Weatherford, TX 76086

#### Property Photos



Building Photo

2251 Fort Worth Hwy, Weatherford, TX 76086

#### **Property Photos**



Aerial

2251 Fort Worth Hwy, Weatherford, TX 76086

#### Property Photos



Aerial

#### Property Photos





**Dawn Potthoff** dawngp@me.com (817) 320-3473

FirstLight Commercial Real Estate

Fort Worth, TX 76162