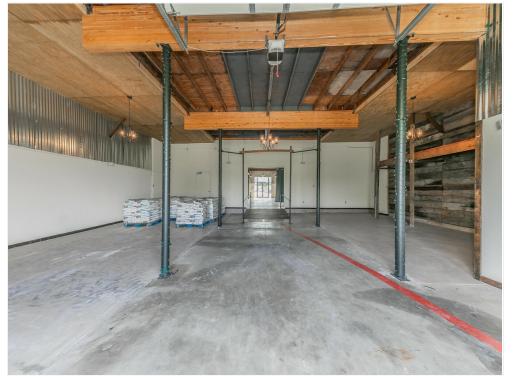

| Year Built:           | 2000                     |
| Tenancy:              | Multiple                 |
| Parking Ratio:        | 2.63/1,000 SF            |
| No. Drive In / Grade- | 1                        |
| Level Doors           |                          |
| :                     |                          |
| Zoning Description:   | C1                       |
| APN / Parcel ID:      | R000035679               |
|                       |                          |

#### Location



#### Property Photos



Building Photo

#### Property Photos





Building Photo

#### Property Photos



Building Photo

#### Property Photos



Building Photo

#### Property Photos



Building Photo

#### Property Photos



Building Photo

#### Property Photos



Building Photo

#### Property Photos





Building Photo

2251 Fort Worth Hwy, Weatherford, TX 76086

#### Property Photos



Building Photo

2251 Fort Worth Hwy, Weatherford, TX 76086

#### **Property Photos**



Aerial

2251 Fort Worth Hwy, Weatherford, TX 76086

#### Property Photos



Aerial

#### Property Photos





**Dawn Potthoff** dawngp@me.com (817) 320-3473

FirstLight Commercial Real Estate

Fort Worth, TX 76162