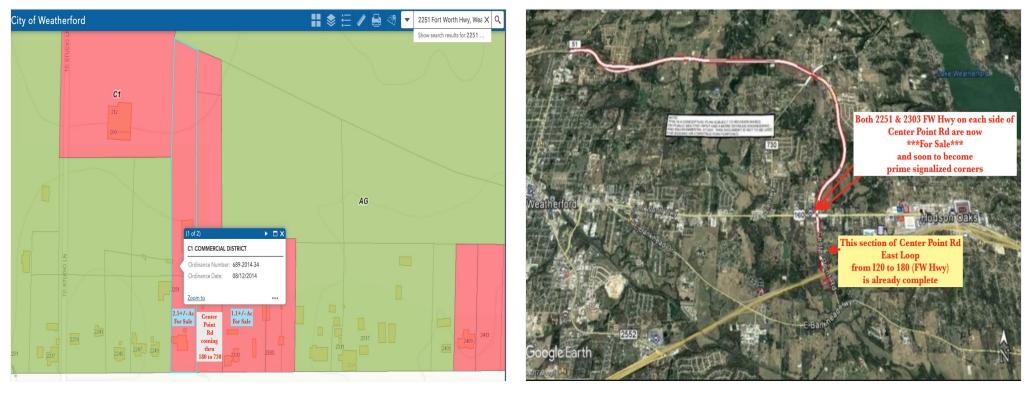

#### **Property Photos**

Aerial

2251 Fort Worth Hwy, Weatherford, TX 76086

#### Property Photos

Aerial