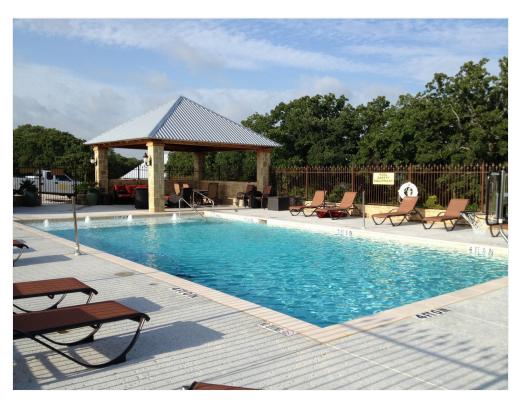

Price: \$1,600,000

Ability to accommodate 21-30 overnight

Event Center seating 50-70 is completely set up for numerous uses including weddings, reunions, classes, etc

Fishing stockpond, swimming play pool, basketball half court, soccer field, putting green, hiking trails and many other amenities