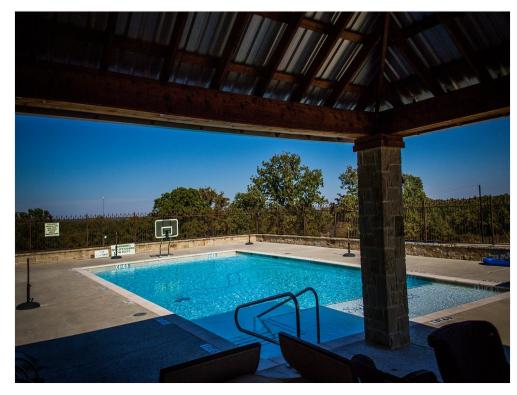

Price: \$1,600,000

Ability to accommodate 21-30 overnight

Event Center seating 50-70 is completely set up for numerous uses including weddings, reunions, classes, etc

Fishing stockpond, swimming play pool, basketball half court, soccer field, putting green, hiking trails and many other amenities