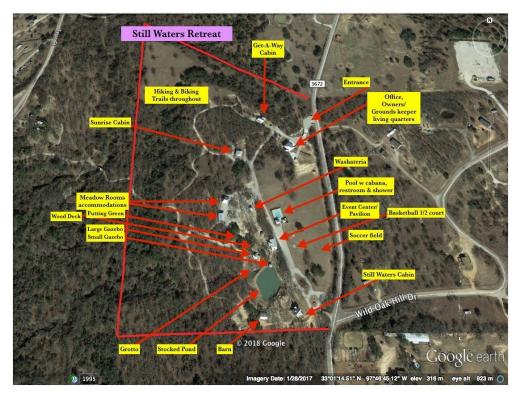

Price: \$1,600,000

Ability to accommodate 21-30 overnight

Event Center seating 50-70 is completely set up for numerous uses including weddings, reunions, classes, etc

Fishing stockpond, swimming play pool, basketball half court, soccer field, putting green, hiking trails and many other amenities