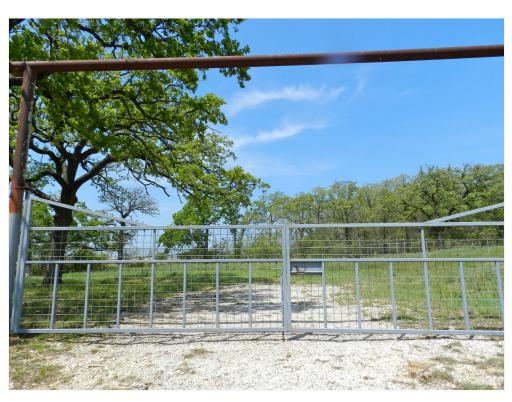

fic count of over 33,000 VPD
- Mega size church, NorthPointe Baptist joins property to the West, Auto Supply on East
- 220' road frontage with entryway
- Fenced, water w hydrant, electric, sewer tap at fence, wooded with great view
- QT, medical, antique mall, gym, storage, restaurants all close by
- Prime opportunity for Restaurant, Retail, Medical, Office, etc.

Property Type: Property Subtype: Commercial

Proposed Use: Commercial Sale Type: Investment

\$205,000

Land

Total Lot Size: 0.67 AC

No. Lots:

Price:

Zoning Description: Ag

APN / Parcel ID: 126-0179-01080

View the full listing here: https://www.loopnet.com/Listing/2420-SW-Wilshire-Blvd-Burleson-TX/6352636/

#### Location







here it is from across 174

Burleson fronting high traffic 174 - .67 Ac

#### Property Photos





Aerial up close standing on drive at entry of prop

### **Burleson land fronting busy 174**

2420 SW Wilshire Blvd, Burleson, TX 76028





looking at prop standing E facing NW

survey - great road frontage





map within Burleson

map showing overall metroplex in relationship





Antique Mall across 174 from property

standing on property looking SE





standing on prop facing South & a bit west

On prop looking at church next door NW





QT, Bank, Medical is west of property

businesses across 174 to the West



church next door



**Dawn Potthoff** dawngp@me.com (817) 320-3473

**FirstLight Commercial Real Estate** 

Fort Worth, TX 76162