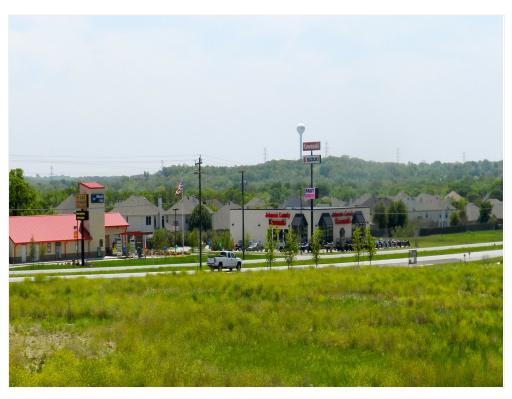

Antique Mall across 174 from property

standing on property looking SE

standing on prop facing South & a bit west

On prop looking at church next door NW

QT, Bank, Medical is west of property

businesses across 174 to the West