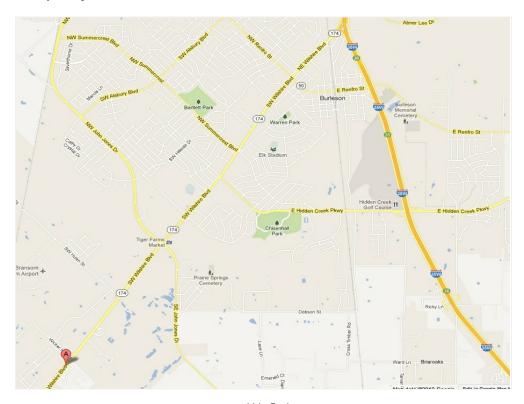

#### Location

here it is from across 174

Burleson fronting high traffic 174 - .67 Ac

### **Burleson land fronting busy 174**

2420 SW Wilshire Blvd, Burleson, TX 76028

looking at prop standing E facing NW

survey - great road frontage

map within Burleson

map showing overall metroplex in relationship