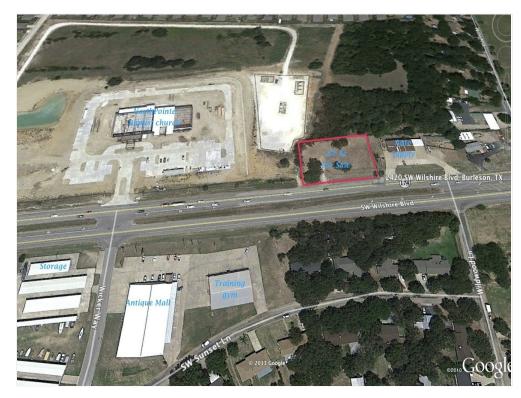

#### Location

here it is from across 174

Burleson fronting high traffic 174 - .67 Ac

### **Burleson land fronting busy 174**

2420 SW Wilshire Blvd, Burleson, TX 76028

looking at prop standing E facing NW

survey - great road frontage

map within Burleson

map showing overall metroplex in relationship