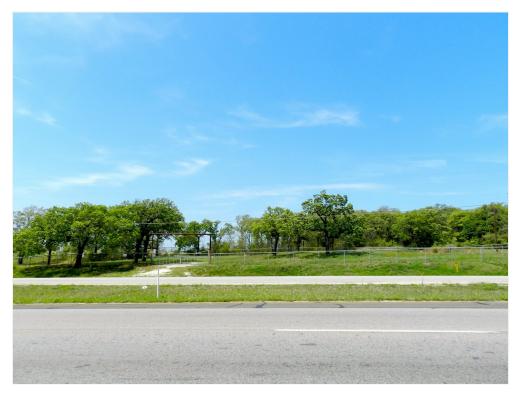

#### Property Photos

Aerial up close standing on drive at entry of prop

#### **Property Details**

Beautiful; level, fenced, wooded .67 Acres fronting high traffic 174 in Burleson, TX Water, Electric on property, sewer connection directly by fence on SW side. Many end use possibilities including restaurant (with drive thru if preferred), retail, office, etc. Seller will work with Buyer on financing & rezone if needed.