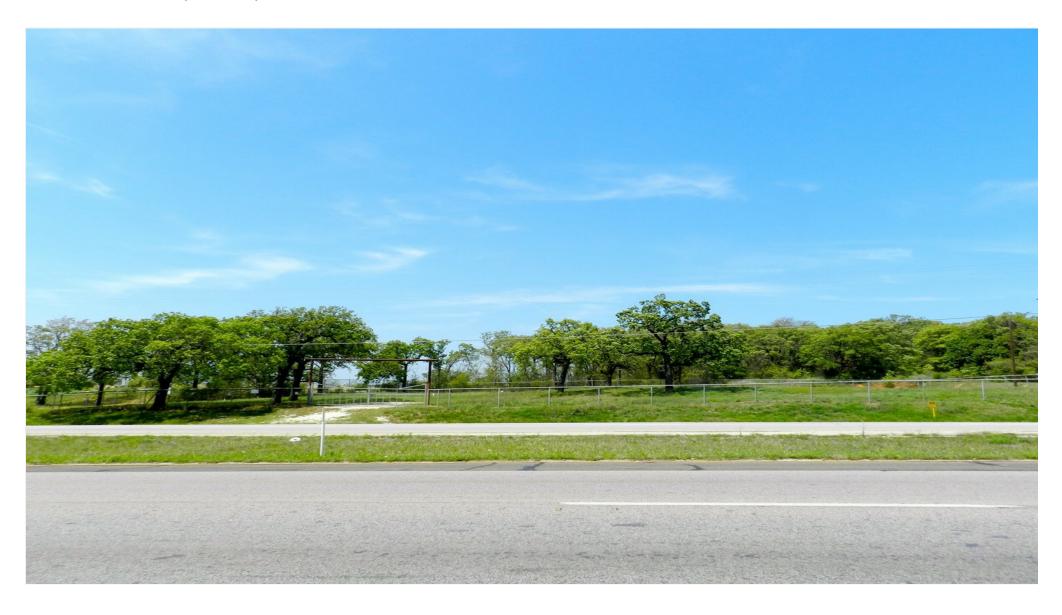

#### Location

here it is from across 174

Burleson fronting high traffic 174 - .67 Ac

#### **Property Details**

Beautiful; level, fenced, wooded .67 Acres fronting high traffic 174 in Burleson, TX Water, Electric on property, sewer connection directly by fence on SW side. Many end use possibilities including restaurant (with drive thru if preferred), retail, office, etc. Seller will work with Buyer on financing & rezone if needed.

Price: \$205,000

- Fronts busy 174 in Burleson on travel corridor with high traffic count of over 33,000 VPD
- Mega size church, NorthPointe Baptist joins property to the West, Auto Supply on East
- 220' road frontage with entryway
- Fenced, water w hydrant, electric, sewer tap at fence, wooded with great view
- QT, medical, antique mall, gym, storage, restaurants all close by
- Prime opportunity for Restaurant, Retail, Medical, Office, etc.