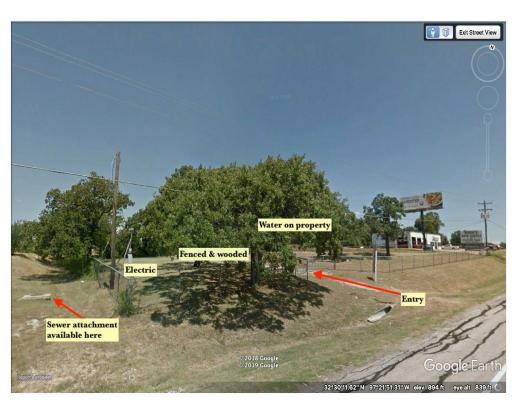

#### **Property Details**

Beautiful; level, fenced, wooded .67 Acres fronting high traffic 174 in Burleson, TX Water, Electric on property, sewer connection directly by fence on SW side. Many end use possibilities including restaurant (with drive thru if preferred), retail, office, etc. Seller will work with Buyer on financing & rezone if needed.

Price: \$205,000

- Fronts busy 174 in Burleson on travel corridor with high traffic count of over 33,000 VPD
- Mega size church, NorthPointe Baptist joins property to the West, Auto Supply on East
- 220' road frontage with entryway
- Fenced, water w hydrant, electric, sewer tap at fence, wooded with great view
- QT, medical, antique mall, gym, storage, restaurants all close by
- Prime opportunity for Restaurant, Retail, Medical, Office, etc.