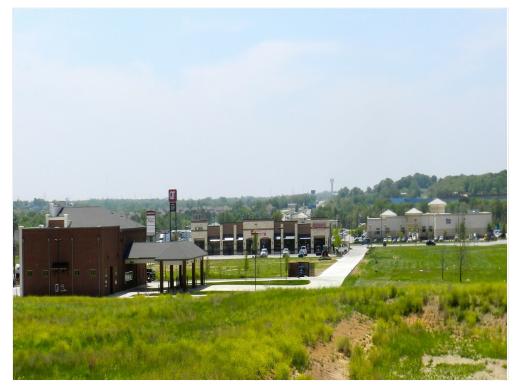

Antique Mall across 174 from property

standing on property looking SE

standing on prop facing South & a bit west

On prop looking at church next door NW

QT, Bank, Medical is west of property

businesses across 174 to the West