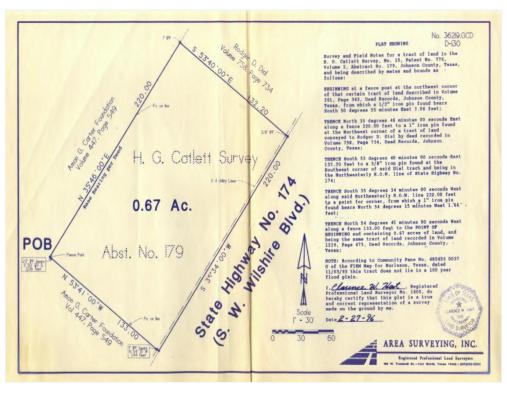

### **Burleson land fronting busy 174**

2420 SW Wilshire Blvd, Burleson, TX 76028

looking at prop standing E facing NW

survey - great road frontage

map within Burleson

map showing overall metroplex in relationship