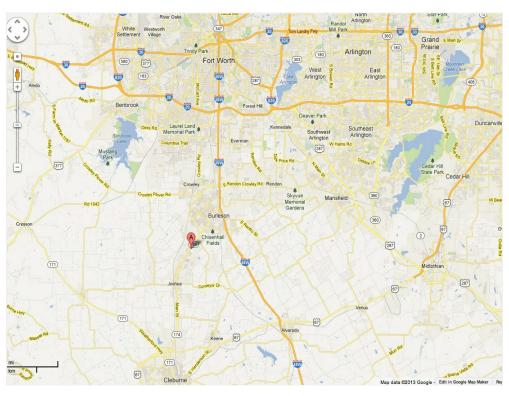

### **Burleson land fronting busy 174**

2420 SW Wilshire Blvd, Burleson, TX 76028

looking at prop standing E facing NW

survey - great road frontage

map within Burleson

map showing overall metroplex in relationship