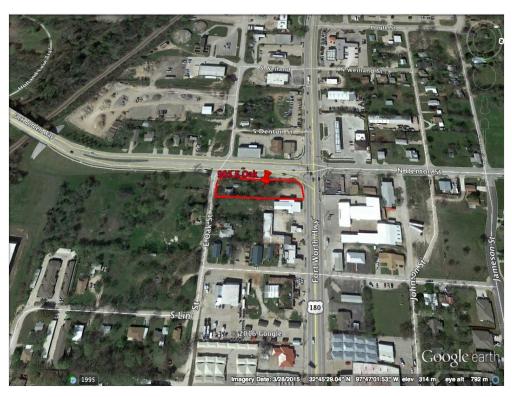

### Property Photos

aerial S up top aerial W up top

905 E Oak St, Weatherford, TX 76086

### Property Photos

aerial with streets on 3 sides aerial with 120 & 51