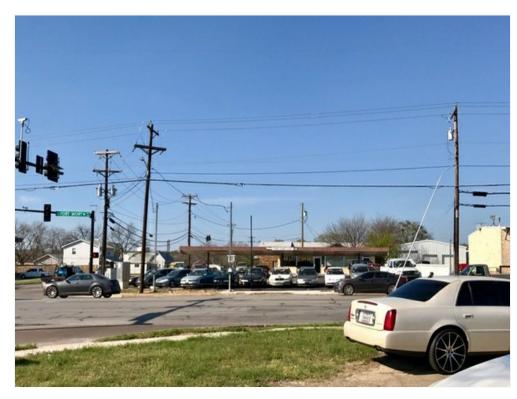

the full listing here: <a href="https://www.loopnet.com/Listing/905-E-Oak-St-Weatherford-TX/6496915/">https://www.loopnet.com/Listing/905-E-Oak-St-Weatherford-TX/6496915/</a>

Price: \$249,000

Property Type: Land

Property Sub-type: Commercial Proposed Use: Commercial

Sale Type: Investment

Total Lot Size: 0.60 AC

No. Lots:

Zoning Description: C1

APN / Parcel ID: R000018164

905 E Oak St, Weatherford, TX 76086

#### Location



905 E Oak St, Weatherford, TX 76086

#### **Property Photos**





aerial close aerial E up top

905 E Oak St, Weatherford, TX 76086

### Property Photos





aerial S up top aerial W up top

905 E Oak St, Weatherford, TX 76086

#### Property Photos





W on top, w I20, etc

### Property Photos





across FW Hwy, NE next door business E

### Property Photos





N across fw hwy

NW - opposite corner across FW hwy

### Property Photos





from Shell facing property W across st

905 E Oak St, Weatherford, TX 76086

### Property Photos





map close map w Ft Worth

905 E Oak St, Weatherford, TX 76086

### Property Photos





aerial with streets on 3 sides aerial with 120 & 51

### Property Photos



map w I20, 180, 51 & downtown Wthrfrd