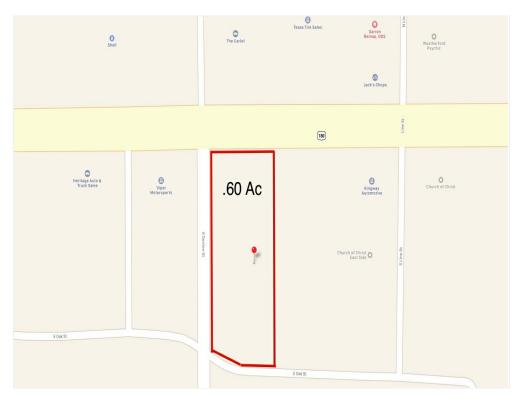

### Property Photos

map close map w Ft Worth

905 E Oak St, Weatherford, TX 76086

### Property Photos

aerial with streets on 3 sides aerial with 120 & 51