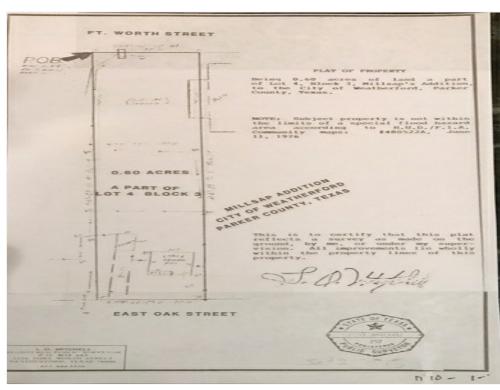

Property Sub-type: Commercial Proposed Use: Commercial

Sale Type: Investment

Total Lot Size: 0.60 AC

No. Lots:

Zoning Description: C1

APN / Parcel ID: R000018164

905 E Oak St, Weatherford, TX 76086

Price: \$249,000

- Signalized corner
- Streets fronting 3 sides
- High traffic corridor from I20 into downtown Weatherford
- Fronting 180, Fort Worth Hwy
- Flat terrain with old home on South end
- Automotive businesses around area with 1 adjoining East