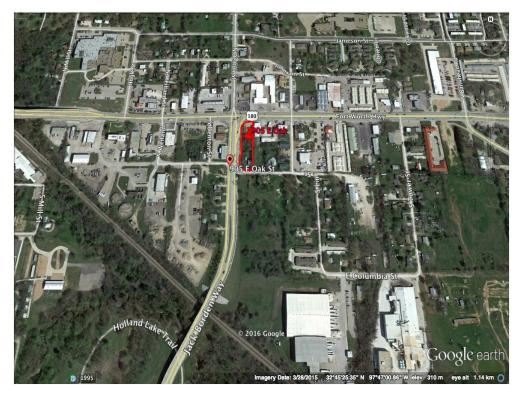

#### **Property Photos**

aerial close aerial E up top

905 E Oak St, Weatherford, TX 76086

### Property Photos

aerial with streets on 3 sides aerial with 120 & 51