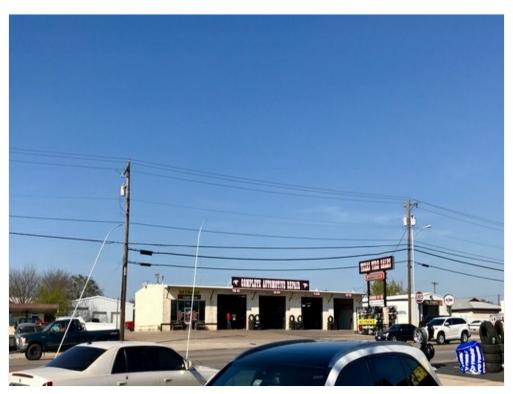

Automotive businesses around area with 1 adjoining East

View the full listing here: <a href="https://www.loopnet.com/Listing/905-E-Oak-St-Weatherford-TX/6496915/">https://www.loopnet.com/Listing/905-E-Oak-St-Weatherford-TX/6496915/</a>

Price: \$249,000

Property Type: Land

Property Sub-type: Commercial Proposed Use: Commercial

Sale Type: Investment

Total Lot Size: 0.60 AC

No. Lots:

Zoning Description: C1

APN / Parcel ID: R000018164

905 E Oak St, Weatherford, TX 76086

#### Location



905 E Oak St, Weatherford, TX 76086

#### **Property Photos**





aerial close aerial E up top

905 E Oak St, Weatherford, TX 76086

### Property Photos





aerial S up top aerial W up top

905 E Oak St, Weatherford, TX 76086

#### Property Photos





W on top, w I20, etc

### Property Photos





across FW Hwy, NE next door business E

### Property Photos





N across fw hwy

NW - opposite corner across FW hwy

### Property Photos





from Shell facing property W across st

905 E Oak St, Weatherford, TX 76086

### Property Photos





map close map w Ft Worth

905 E Oak St, Weatherford, TX 76086

### Property Photos





aerial with streets on 3 sides aerial with 120 & 51

### Property Photos



map w I20, 180, 51 & downtown Wthrfrd