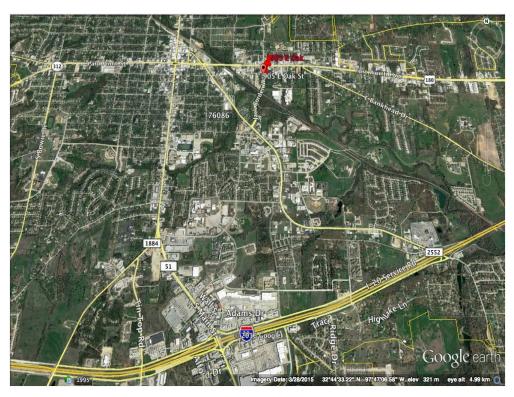

905 E Oak St, Weatherford, TX 76086

#### **Property Details**

Excellent signalized corner location fronting busy Fort Worth Hwy, Jack Borden Way and Oak St. Businesses all around connecting corridor to medical community and downtown Weatherford.

Price: \$249,000

- Signalized corner
- Streets fronting 3 sides
- High traffic corridor from I20 into downtown Weatherford
- Fronting 180, Fort Worth Hwy
- Flat terrain with old home on South end
- Automotive businesses around area with 1 adjoining East

### Property Photos

aerial with streets on 3 sides aerial with 120 & 51

### Property Photos

map w I20, 180, 51 & downtown Wthrfrd