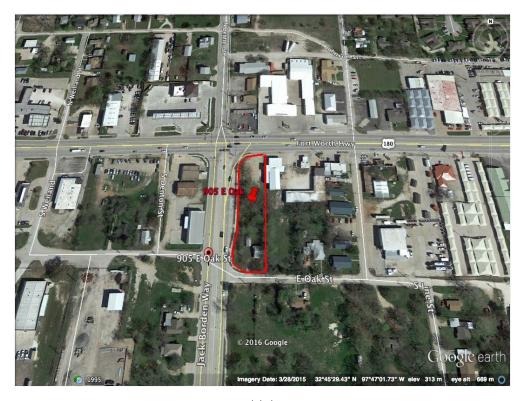

#### **Property Photos**

aerial close aerial E up top

905 E Oak St, Weatherford, TX 76086

### Property Photos

aerial S up top aerial W up top

905 E Oak St, Weatherford, TX 76086