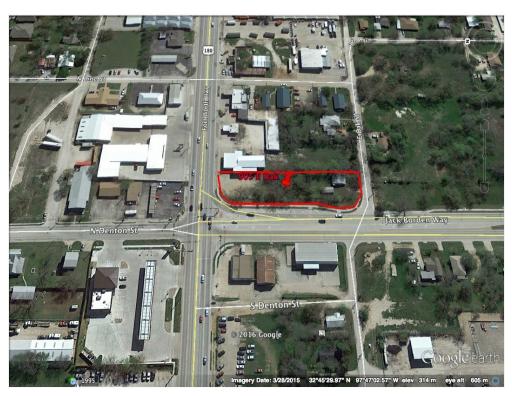

community and downtown Weatherford.

Price: \$249,000

- Signalized corner
- Streets fronting 3 sides
- High traffic corridor from I20 into downtown Weatherford
- Fronting 180, Fort Worth Hwy
- Flat terrain with old home on South end
- Automotive businesses around area with 1 adjoining East

View the full listing here: <a href="https://www.loopnet.com/Listing/905-E-Oak-St-Weatherford-TX/6496915/">https://www.loopnet.com/Listing/905-E-Oak-St-Weatherford-TX/6496915/</a>

Price: \$249,000

Property Type: Land

Property Sub-type: Commercial Proposed Use: Commercial

Sale Type: Investment

Total Lot Size: 0.60 AC

No. Lots:

Zoning Description: C1

APN / Parcel ID: R000018164

905 E Oak St, Weatherford, TX 76086

#### Location



905 E Oak St, Weatherford, TX 76086

#### **Property Photos**





aerial close aerial E up top

905 E Oak St, Weatherford, TX 76086

### Property Photos





aerial S up top aerial W up top

905 E Oak St, Weatherford, TX 76086

#### Property Photos





W on top, w I20, etc

### Property Photos





across FW Hwy, NE next door business E

### Property Photos





N across fw hwy

NW - opposite corner across FW hwy

### Property Photos





from Shell facing property W across st

905 E Oak St, Weatherford, TX 76086

### Property Photos





map close map w Ft Worth

905 E Oak St, Weatherford, TX 76086

### Property Photos





aerial with streets on 3 sides aerial with 120 & 51

### Property Photos



map w I20, 180, 51 & downtown Wthrfrd