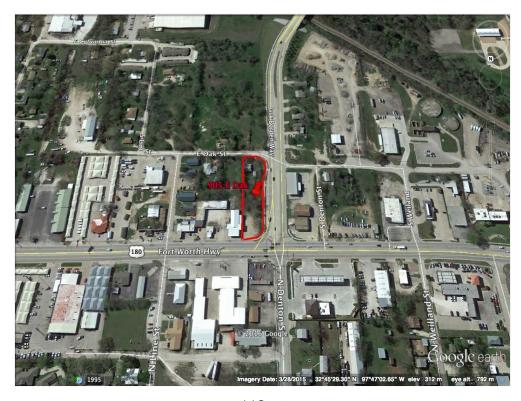

#### **Property Photos**

aerial close aerial E up top

905 E Oak St, Weatherford, TX 76086

### Property Photos

aerial S up top aerial W up top

905 E Oak St, Weatherford, TX 76086

### Property Photos

aerial with streets on 3 sides aerial with 120 & 51