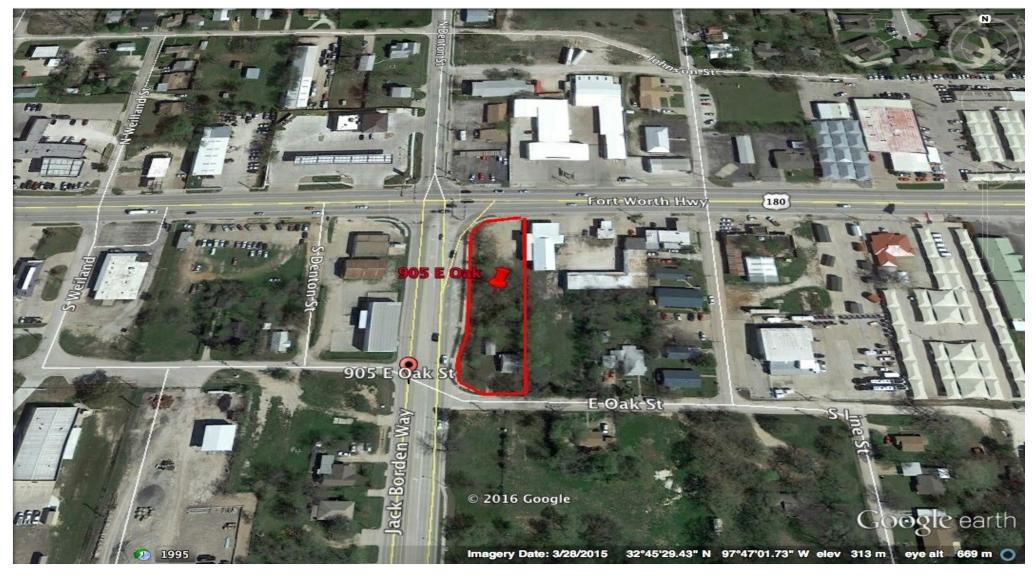

#### **Property Photos**

aerial close aerial E up top

905 E Oak St, Weatherford, TX 76086

### Property Photos

aerial S up top aerial W up top

905 E Oak St, Weatherford, TX 76086

### Property Photos

aerial with streets on 3 sides aerial with 120 & 51