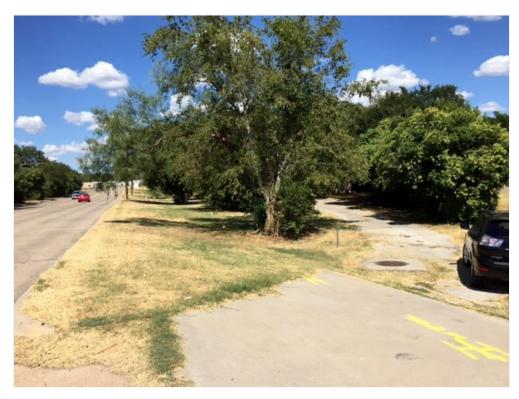

ocated within 3/4 mile to I20, 377, and 1 1/2 miles to 183, out of SW Fort Worth

View the full listing here: https://www.loopnet.com/Listing/335-Winscott-Rd-Benbrook-TX/15099923/

Price: \$350,000

Property Type: Retail

Property Sub-type: Garden Center

Building Class: C

Sale Type: Investment or Owner User

Lot Size: 1.10 AC Gross Leasable Area: 2,426 SF

No. Stories: 1

Year Built: 1967 Tenancy: Single

Clear Ceiling Height: 8 FT

Zoning Description: Heavy Industrial

APN / Parcel ID: 03882799

Walk Score ®: 18 (Car-Dependent)

335 Winscott Rd, Benbrook, TX 76126

#### Location



335 Winscott Rd, Benbrook, TX 76126

#### Property Photos





Close aerial 2 curb cuts:entrances-exits

# **1.1+/- Ac, 2426 sf Office, Industrial** 335 Winscott Rd, Benbrook, TX 76126

#### Property Photos





Southern entrance Entrance

335 Winscott Rd, Benbrook, TX 76126

#### Property Photos





partial frontage Lots of shade

335 Winscott Rd, Benbrook, TX 76126

#### Property Photos





Facing North at Bldgs rear view

335 Winscott Rd, Benbrook, TX 76126

#### Property Photos





entry, reception Water Well tank

335 Winscott Rd, Benbrook, TX 76126

#### Property Photos





circular drive 1 of many shade trees

335 Winscott Rd, Benbrook, TX 76126

#### Property Photos





Shade Building Photo

335 Winscott Rd, Benbrook, TX 76126

#### Property Photos





prior kennels walking area

335 Winscott Rd, Benbrook, TX 76126

#### Property Photos





Locked gate to 2nd kennel entry

Plat Map

335 Winscott Rd, Benbrook, TX 76126

#### Property Photos





Plat Map

Buildings & concrete pad