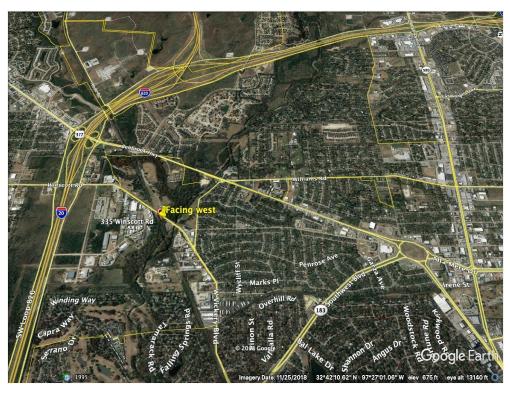

#### Property Photos

looking Sth facing west

335 Winscott Rd, Benbrook, TX 76126