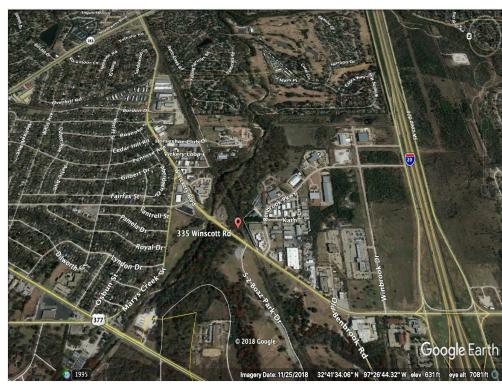

Photos





Facing North at Bldgs rear view

335 Winscott Rd, Benbrook, TX 76126

#### Property Photos





entry, reception Water Well tank

335 Winscott Rd, Benbrook, TX 76126

#### Property Photos





circular drive 1 of many shade trees

335 Winscott Rd, Benbrook, TX 76126

#### Property Photos





Shade Building Photo

335 Winscott Rd, Benbrook, TX 76126

#### Property Photos





prior kennels walking area

335 Winscott Rd, Benbrook, TX 76126

#### Property Photos





Locked gate to 2nd kennel entry

Plat Map

335 Winscott Rd, Benbrook, TX 76126

#### Property Photos





Plat Map

Buildings & concrete pads labeled

335 Winscott Rd, Benbrook, TX 76126

#### Property Photos





335 Winscott Rd, TAD map copy

Fort Worth

335 Winscott Rd, Benbrook, TX 76126

#### Property Photos





North Angle looking East

335 Winscott Rd, Benbrook, TX 76126

#### Property Photos





looking Sth facing west

335 Winscott Rd, Benbrook, TX 76126

#### Property Photos



close aerial - looking west