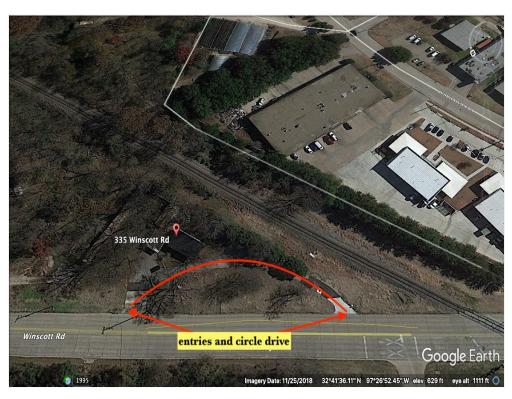

20 rooftop space including kitchenette, restroom, offices, man cave, storage, etc
- Prior kennels could be used for farmer's market stalls, etc
- Located within 3/4 mile to I20, 377, and 1 1/2 miles to 183, out of SW Fort Worth

View the full listing here: https://www.loopnet.com/Listing/335-Winscott-Rd-Benbrook-TX/15099923/

Price: \$350,000

Property Type: Retail

Property Sub-type: Garden Center

Building Class: C

Sale Type: Investment or Owner User

Lot Size: 1.10 AC Gross Leasable Area: 2,426 SF

No. Stories: 1

Year Built: 1967 Tenancy: Single

Clear Ceiling Height: 8 FT

Zoning Description: Heavy Industrial

APN / Parcel ID: 03882799

Walk Score ®: 18 (Car-Dependent)

335 Winscott Rd, Benbrook, TX 76126

#### Location



335 Winscott Rd, Benbrook, TX 76126

#### Property Photos





Close aerial 2 curb cuts:entrances-exits

# **1.1+/- Ac, 2426 sf Office, Industrial** 335 Winscott Rd, Benbrook, TX 76126

#### Property Photos





Southern entrance Entrance

335 Winscott Rd, Benbrook, TX 76126

#### Property Photos





partial frontage Lots of shade

335 Winscott Rd, Benbrook, TX 76126

#### Property Photos





Facing North at Bldgs rear view

335 Winscott Rd, Benbrook, TX 76126

#### Property Photos





entry, reception Water Well tank

335 Winscott Rd, Benbrook, TX 76126

#### Property Photos





circular drive 1 of many shade trees

335 Winscott Rd, Benbrook, TX 76126

#### Property Photos





Shade Building Photo

335 Winscott Rd, Benbrook, TX 76126

#### Property Photos





prior kennels walking area

335 Winscott Rd, Benbrook, TX 76126

#### Property Photo