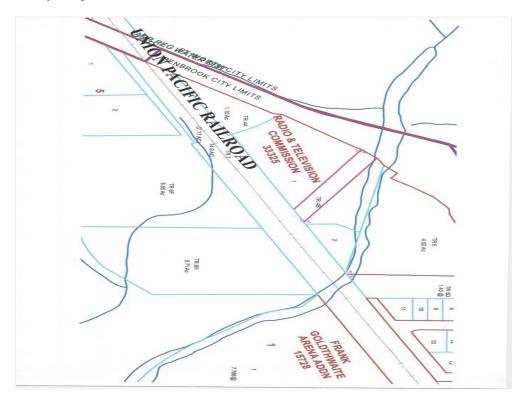

#### Property Photos

Locked gate to 2nd kennel entry

Plat Map

335 Winscott Rd, Benbrook, TX 76126