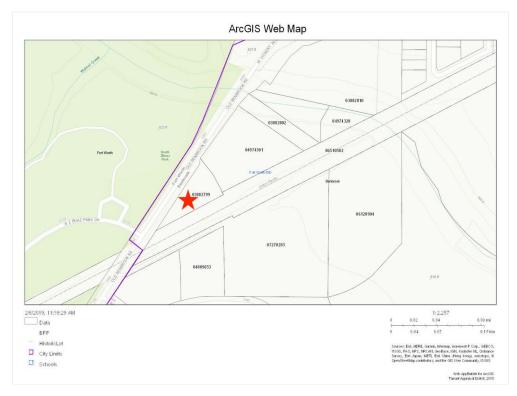

#### Property Photos

335 Winscott Rd, TAD map copy

Fort Worth

335 Winscott Rd, Benbrook, TX 76126