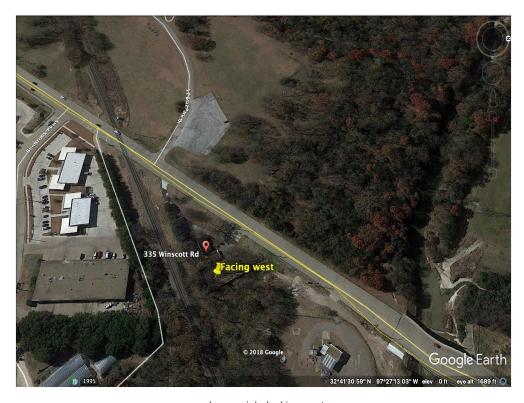

26

#### Property Photos





circular drive 1 of many shade trees

335 Winscott Rd, Benbrook, TX 76126

#### Property Photos





Shade Building Photo

335 Winscott Rd, Benbrook, TX 76126

#### Property Photos





prior kennels walking area

335 Winscott Rd, Benbrook, TX 76126

#### Property Photos





Locked gate to 2nd kennel entry

Plat Map

335 Winscott Rd, Benbrook, TX 76126

#### Property Photos





Plat Map

Buildings & concrete pads labeled

335 Winscott Rd, Benbrook, TX 76126

#### Property Photos





335 Winscott Rd, TAD map copy

Fort Worth

335 Winscott Rd, Benbrook, TX 76126

#### Property Photos





North Angle looking East

335 Winscott Rd, Benbrook, TX 76126

#### Property Photos





looking Sth facing west

335 Winscott Rd, Benbrook, TX 76126

#### Property Photos



close aerial - looking west