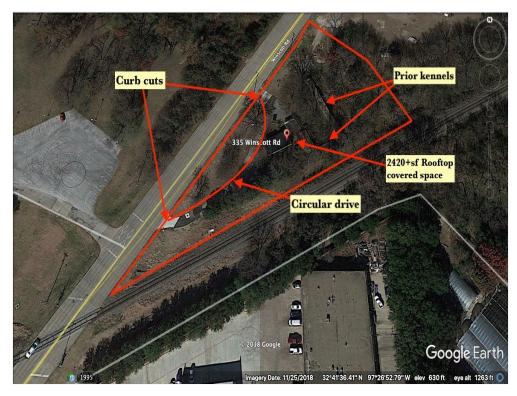

#### **Property Details**

Over 520' frontage on Winscott/Vickery Rd, a major cut-thru corridor. 2 asphalt/concrete entrances with circular drive. Over 2420sf of covered space. Many trees, independent water well (which is no longer allowed on less than 3 Acres). 5 septic tanks around property. City sewer & water at street. Many uses can fit this property. Heavy Industrial zoning. Railroad is SE border, trees on north and Winscott/Vickery all along the western border.

Price: \$350,000

- Over 500' fronting a heavily traveled 'cut-thru-corridor'
- Heavy Industrial zoning allows numerous end uses
- 2 paved entrance/exits with circular interior access
- Over 2420 rooftop space including kitchenette, restroom, offices, man cave, storage, etc
- Prior kennels could be used for farmer's market stalls, etc
- Located within 3/4 mile to I20, 377, and 1 1/2 miles to 183, out of SW Fort Worth

#### Property Photos

prior kennels walking area

335 Winscott Rd, Benbrook, TX 76126