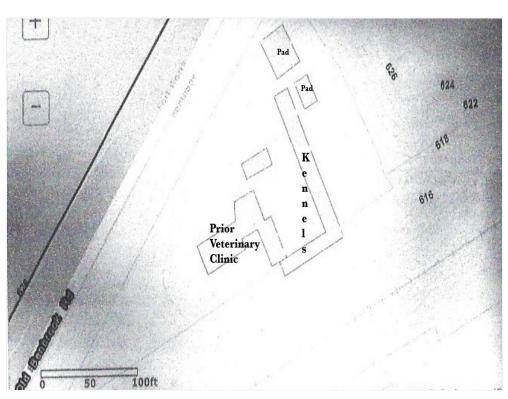

#### Property Photos

Plat Map

Buildings & concrete pads labeled

335 Winscott Rd, Benbrook, TX 76126