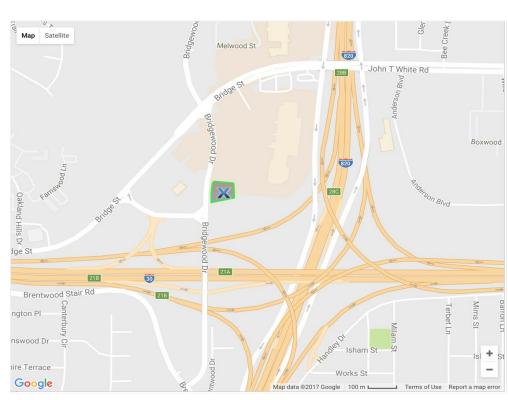

### Property Photos

lot facing Sth, Luby's on right

map parcel

1181 Bridgewood Dr, Fort Worth, TX 76112

### Property Photos

map w businesses around map, FW, Dallas

1181 Bridgewood Dr, Fort Worth, TX 76112