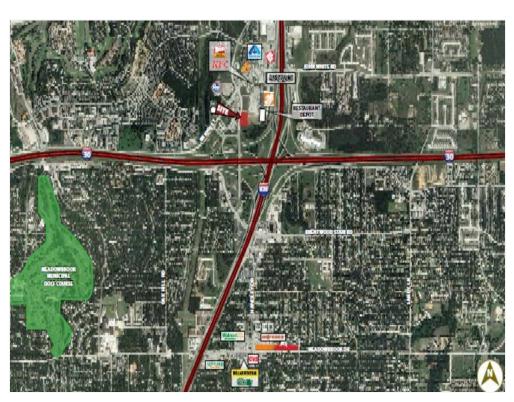

### Property Photos

map w businesses around map, FW, Dallas

1181 Bridgewood Dr, Fort Worth, TX 76112

### Property Photos

aerial w I30 & 820 aerial formal