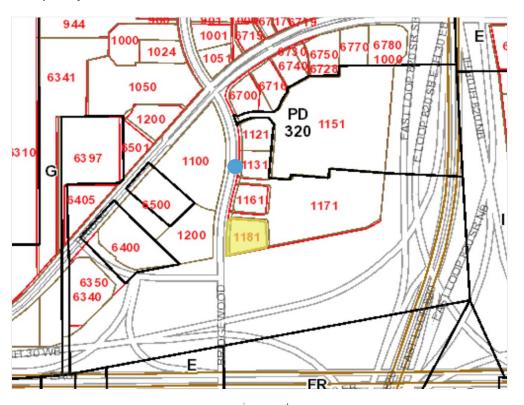

#### **Property Photos**

zoning parcels Aerial close

1181 Bridgewood Dr, Fort Worth, TX 76112