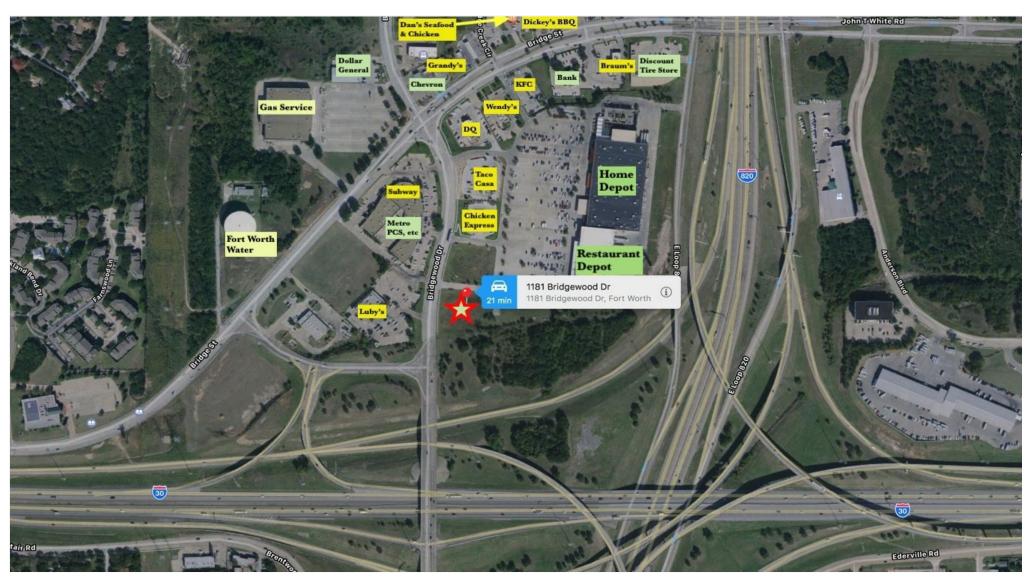

#### Location

1181 Bridgewood Dr, Fort Worth, TX 76112

### Property Photos

Aerial - close - 1181 Bridgewood Dr, FW

Aerial

1181 Bridgewood Dr, Fort Worth, TX 76112

### Property Photos

fronting Restaurant & Home Depot

front of Home Depot, etc

1181 Bridgewood Dr, Fort Worth, TX 76112