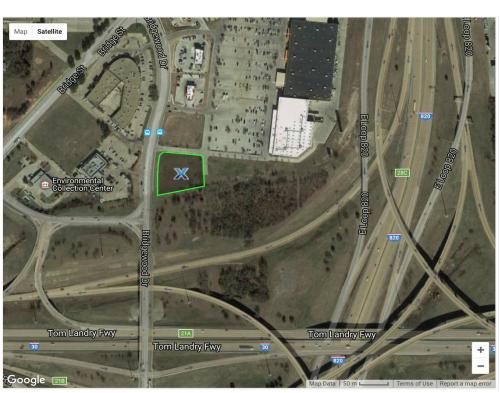

### Property Photos

Aerial - close - 1181 Bridgewood Dr, FW

Aerial

1181 Bridgewood Dr, Fort Worth, TX 76112

### Property Photos

aerial w I30 & 820 aerial formal