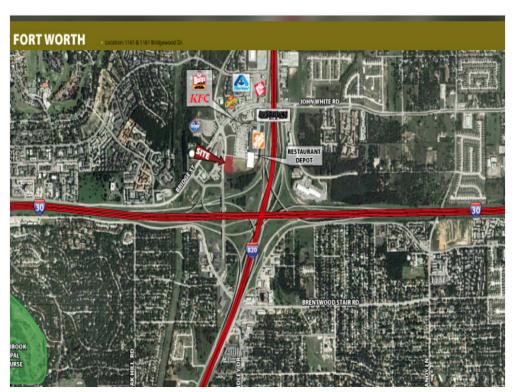

### Property Photos

map w businesses around map, FW, Dallas

1181 Bridgewood Dr, Fort Worth, TX 76112