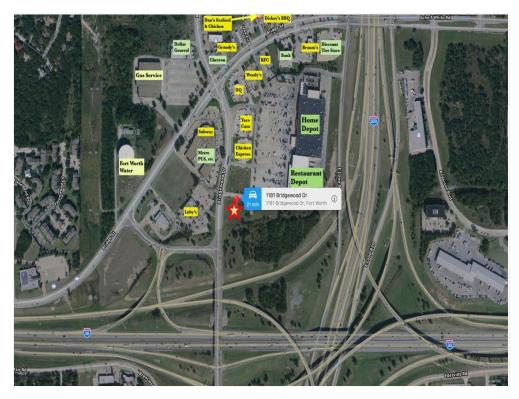

#### **Property Photos**

zoning parcels Aerial close

1181 Bridgewood Dr, Fort Worth, TX 76112