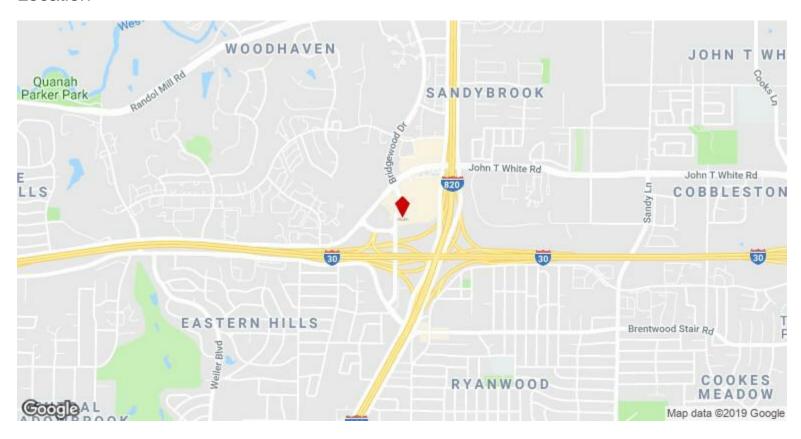

deal at this location.

Price: \$569,900

- Entry pad site (1.2 Ac) into Home Depot & Restaurant Depot
- Established franchises all around including Luby's, Chicken Express, KFC, DQ, Subway, etc
- In NW quadrant between 2 major Interstate freeways, I30 & 820 in Fort Worth, TX
- Established area allowing opportunity for built-in clientele
- Large pad site plus additional space available if needed
- Many end use opportunities

View the full listing here: https://www.loopnet.com/Listing/1181-Bridgewood-Dr-Fort-Worth-TX/8090247/

Price: \$569,900

Property Type: Land

Property Sub-type: Commercial
Proposed Use: Commercial
Sale Type: Investment

Total Lot Size: 1.21 AC

No. Lots:

Zoning Description: Commercial APN / Parcel ID: 07580754

1181 Bridgewood Dr, Fort Worth, TX 76112

#### Location



1181 Bridgewood Dr, Fort Worth, TX 76112

### Property Photos





Aerial - close - 1181 Bridgewood Dr, FW

Aerial

1181 Bridgewood Dr, Fort Worth, TX 76112

### Property Photos





fronting Restaurant & Home Depot

front of Home Depot, etc

1181 Bridgewood Dr, Fort Worth, TX 76112

### Property Photos





Restaurant depot Luby angle SW

1181 Bridgewood Dr, Fort Worth, TX 76112

### Property Photos





Luby's across Bridgewood

1181 Bridgewood Dr, Fort Worth, TX 76112

### Property Photos





another angle strip center

north, strip center, Chick Exp

1181 Bridgewood Dr, Fort Worth, TX 76112

### Property Photos





North, Chicken Express lot facing east

1181 Bridgewood Dr, Fort Worth, TX 76112

### Property Photos





lot facing Sth, Luby's on right

map parcel

1181 Bridgewood D