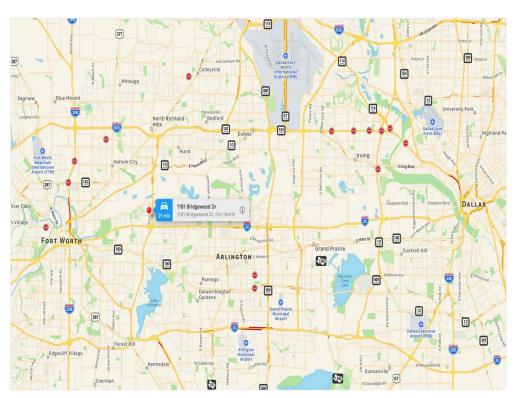

### Property Photos

map w businesses around map, FW, Dallas

1181 Bridgewood Dr, Fort Worth, TX 76112