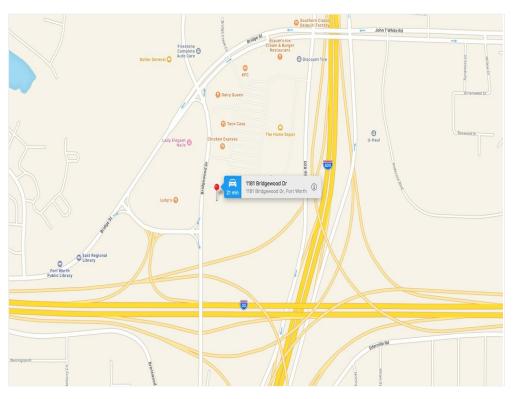

#### Location

1181 Bridgewood Dr, Fort Worth, TX 76112

### Property Photos

lot facing Sth, Luby's on right

map parcel

1181 Bridgewood Dr, Fort Worth, TX 76112