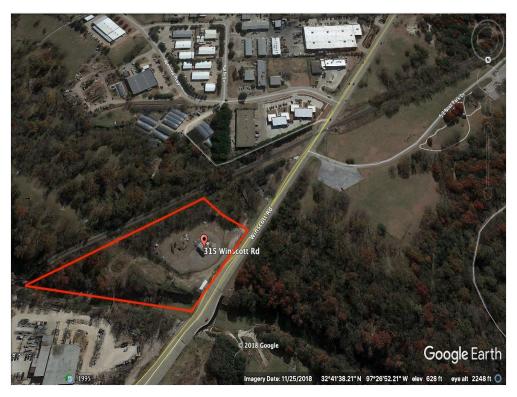

#### **Property Details**

Fronting Winscott/Vickery, SW Benbrook. 3.7+/- Acres; fenced, higher elevation than adjoining property of 1.1 Acres (also for sale). Railroad at rear, Mary's creek on N perimeter; wooded on S perimeter. Office with restroom & storage shed in fenced area.

Winscott/Vickery is a major 'cut-thru' corridor. Less than 1 mile north of I20. South of 183. SW edge of Fort Worth

Price: \$550,000

- Could accommodate numerous uses including landscape company, Towing, Industrial, Office, etc
- Higher elevation than surrounding properties
- Within 1 mile of I20/820
- Fenced, Office with restroom
- Fronting highly traveled Winscott/Vickery Blvd at Benbrook/Ft Worth border great cut-thru corridor
- Heavy Industrial zoning allows numerous end uses

315 & 335 Winscott Rd, Benbrook - aerial with approx shape

Industrial zoning description