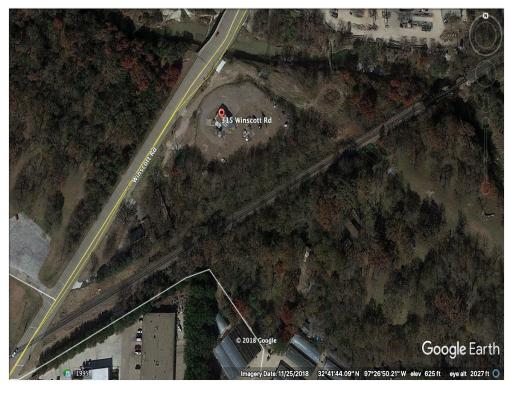

# Property Photos

315 Winscott aerial close-up

Sth closer view

315 Winscott Rd, Benbrook, TX 76126

#### **Property Details**

Fronting Winscott/Vickery, SW Benbrook. 3.7+/- Acres; fenced, higher elevation than adjoining property of 1.1 Acres (also for sale). Railroad at rear, Mary's creek on N perimeter; wooded on S perimeter. Office with restroom & storage shed in fenced area.

Winscott/Vickery is a major 'cut-thru' corridor. Less than 1 mile north of I20. South of 183. SW edge of Fort Worth

Price: \$550,000

- Could accommodate numerous uses including landscape company, Towing, Industrial, Office, etc
- Higher elevation than surrounding properties
- Within 1 mile of I20/820
- Fenced, Office with restroom
- Fronting highly traveled Winscott/Vickery Blvd at Benbrook/Ft Worth border great cut-thru corridor
- Heavy Industrial zoning allows numerous end uses