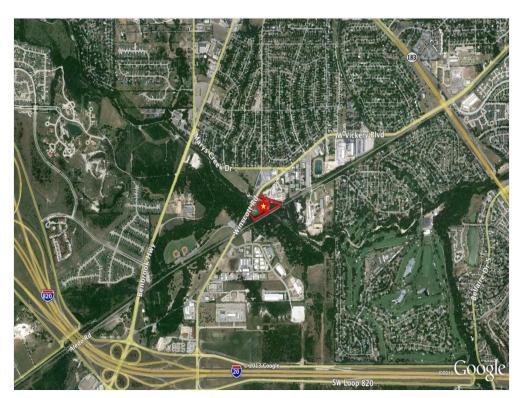

# Property Photos

aerial close 315 Winscott aerial, w 20:820:183

315 Winscott Rd, Benbrook, TX 76126

Winscott/Vickery is a major 'cut-thru' corridor. Less than 1 mile north of I20. South of 183. SW edge of Fort Worth

Price: \$550,000

- Could accommodate numerous uses including landscape company, Towing, Industrial, Office, etc
- Higher elevation than surrounding properties
- Within 1 mile of I20/820
- Fenced, Office with restroom
- Fronting highly traveled Winscott/Vickery Blvd at Benbrook/Ft Worth border great cut-thru corridor
- Heavy Industrial zoning allows numerous end uses