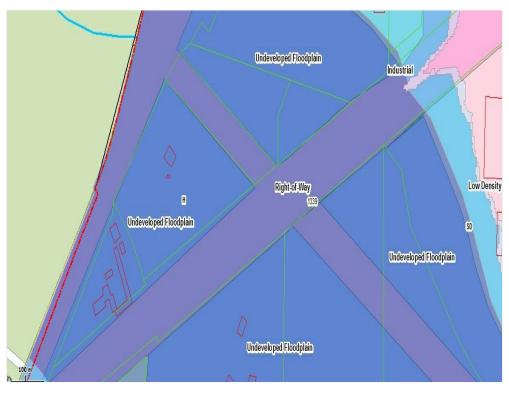

# Property Photos

floodmap close aerial

315 Winscott Rd, Benbrook, TX 76126

#### **Property Details**

Fronting Winscott/Vickery, SW Benbrook. 3.7+/- Acres; fenced, higher elevation than adjoining property of 1.1 Acres (also for sale). Railroad at rear, Mary's creek on N perimeter; wooded on S perimeter. Office with restroom & storage shed in fenced area.