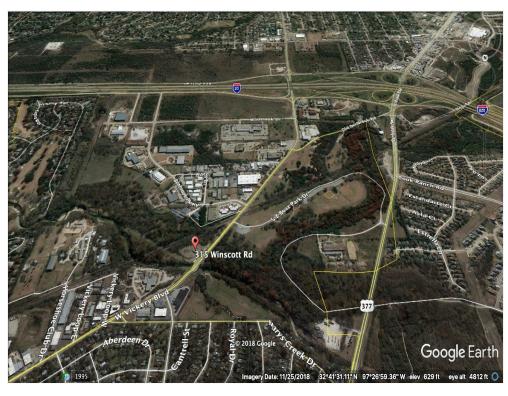

# Property Photos

aerial w 820, I20,183, CTP

315 Winscott Rd, Benbrook, TX 76126

Winscott/Vickery is a major 'cut-thru' corridor. Less than 1 mile north of I20. South of 183. SW edge of Fort Worth

Price: \$550,000

- Could accommodate numerous uses including landscape company, Towing, Industrial, Office, etc
- Higher elevation than surrounding properties
- Within 1 mile of I20/820
- Fenced, Office with restroom
- Fronting highly traveled Winscott/Vickery Blvd at Benbrook/Ft Worth border great cut-thru corridor
- Heavy Industrial zoning allows numerous end uses