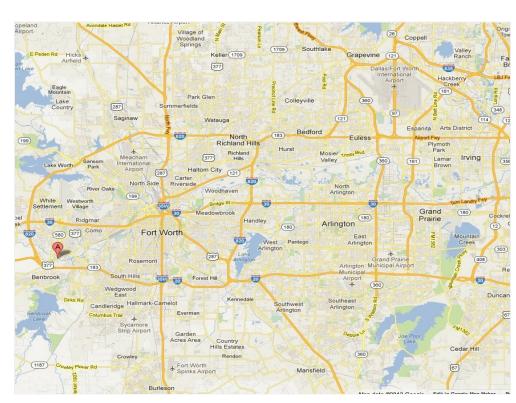

#### **Property Photos**

View Sth Winscott map -metroplex

315 Winscott Rd, Benbrook, TX 76126

Winscott/Vickery is a major 'cut-thru' corridor. Less than 1 mile north of I20. South of 183. SW edge of Fort Worth

Price: \$550,000

- Could accommodate numerous uses including landscape company, Towing, Industrial, Office, etc
- Higher elevation than surrounding properties
- Within 1 mile of I20/820
- Fenced, Office with restroom
- Fronting highly traveled Winscott/Vickery Blvd at Benbrook/Ft Worth border great cut-thru corridor
- Heavy Industrial zoning allows numerous end uses