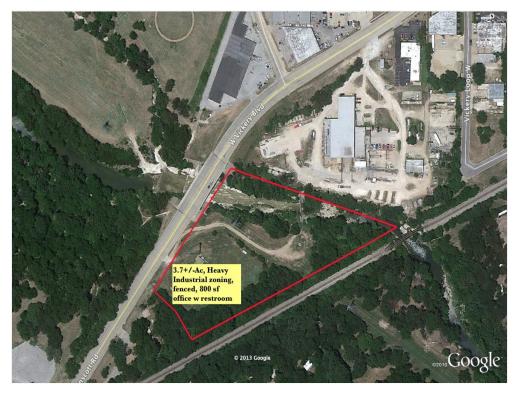

#### **Property Details**

Fronting Winscott/Vickery, SW Benbrook. 3.7+/- Acres; fenced, higher elevation than adjoining property of 1.1 Acres (also for sale). Railroad at rear, Mary's creek on N perimeter; wooded on S perimeter. Office with restroom & storage shed in fenced area.

Winscott/Vickery is a major 'cut-thru' corridor. Less than 1 mile north of I20. South of 183. SW edge of Fort Worth

Price: \$550,000

- Could accommodate numerous uses including landscape company, Towing, Industrial, Office, etc
- Higher elevation than surrounding properties
- Within 1 mile of I20/820
- Fenced, Office with restroom
- Fronting highly traveled Winscott/Vickery Blvd at Benbrook/Ft Worth border great cut-thru corridor
- Heavy Industrial zoning allows numerous end uses

# Property Photos

315 Winscott aerial close-up

Sth closer view

315 Winscott Rd, Benbrook, TX 76126