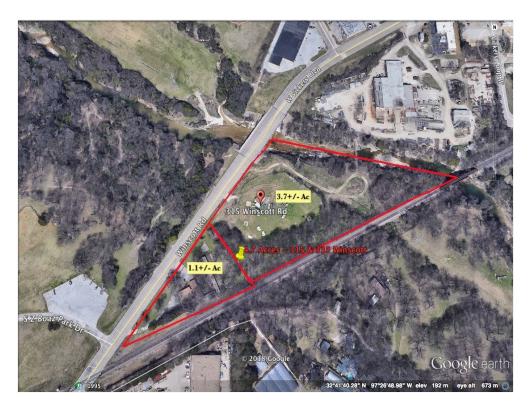

315 & 335 Winscott Rd, Benbrook - aerial with approx shape

Industrial zoning description

#### **Property Details**

Fronting Winscott/Vickery, SW Benbrook. 3.7+/- Acres; fenced, higher elevation than adjoining property of 1.1 Acres (also for sale). Railroad at rear, Mary's creek on N perimeter; wooded on S perimeter. Office with restroom & storage shed in fenced area.