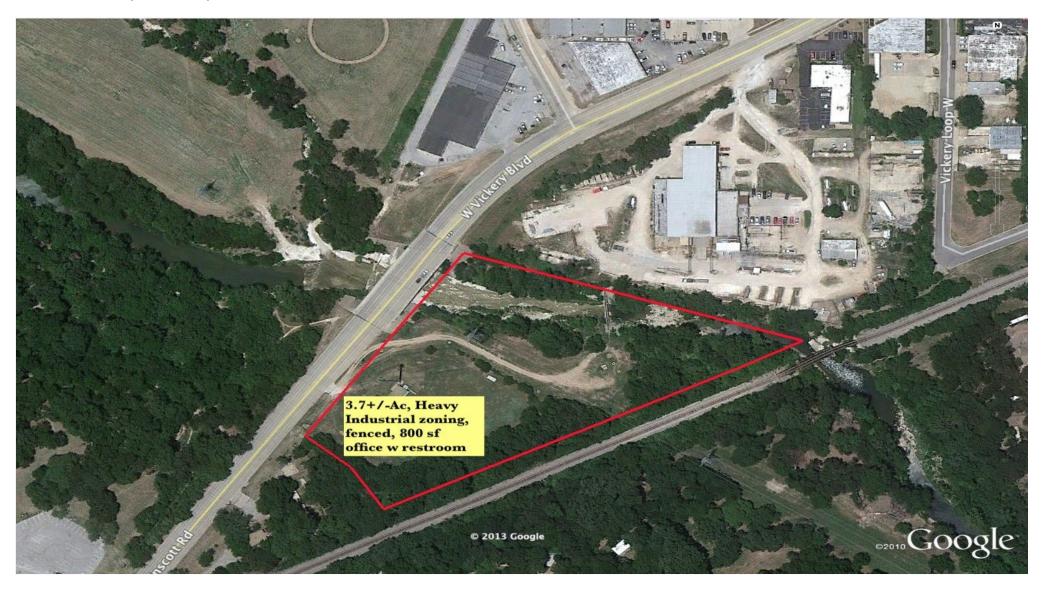

#### **Property Details**

Fronting Winscott/Vickery, SW Benbrook. 3.7+/- Acres; fenced, higher elevation than adjoining property of 1.1 Acres (also for sale). Railroad at rear, Mary's creek on N perimeter; wooded on S perimeter. Office with restroom & storage shed in fenced area.

Winscott/Vickery is a major 'cut-thru' corridor. Less than 1 mile north of I20. South of 183. SW edge of Fort Worth

Price: \$550,000

- Could accommodate numerous uses including landscape company, Towing, Industrial, Office, etc
- Higher elevation than surrounding properties
- Within 1 mile of I20/820
- Fenced, Office with restroom
- Fronting highly traveled Winscott/Vickery Blvd at Benbrook/Ft Worth border great cut-thru corridor
- Heavy Industrial zoning allows numerous end uses

# Property Photos

315 Winscott aerial close-up

Sth closer view

315 Winscott Rd, Benbrook, TX 76126