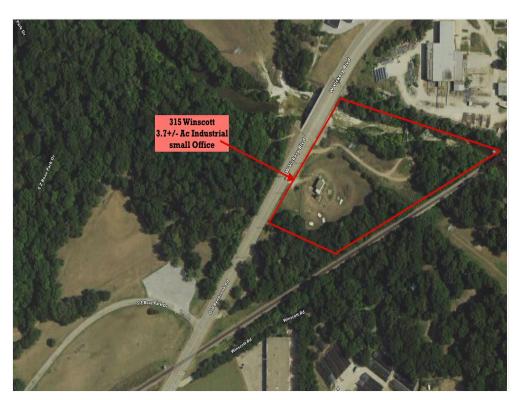

# Property Photos

315 Winscott aerial close-up

Sth closer view

315 Winscott Rd, Benbrook, TX 76126

#### **Property Details**

Fronting Winscott/Vickery, SW Benbrook. 3.7+/- Acres; fenced, higher elevation than adjoining property of 1.1 Acres (also for sale). Railroad at rear, Mary's creek on N perimeter; wooded on S perimeter. Office with restroom & storage shed in fenced area.