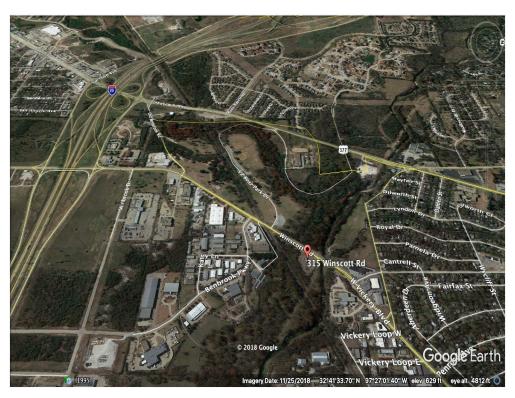

# Property Photos

aerial close 315 Winscott aerial, w 20:820:183

315 Winscott Rd, Benbrook, TX 76126

Winscott/Vickery is a major 'cut-thru' corridor. Less than 1 mile north of I20. South of 183. SW edge of Fort Worth

Price: \$550,000

- Could accommodate numerous uses including landscape company, Towing, Industrial, Office, etc
- Higher elevation than surrounding properties
- Within 1 mile of I20/820
- Fenced, Office with restroom
- Fronting highly traveled Winscott/Vickery Blvd at Benbrook/Ft Worth border great cut-thru corridor
- Heavy Industrial zoning allows numerous end uses