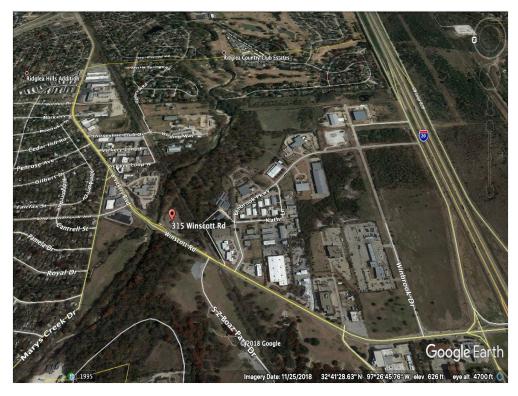

# Property Photos

315 Winscott aerial close-up

Sth closer view

315 Winscott Rd, Benbrook, TX 76126

#### **Property Details**

Fronting Winscott/Vickery, SW Benbrook. 3.7+/- Acres; fenced, higher elevation than adjoining property of 1.1 Acres (also for sale). Railroad at rear, Mary's creek on N perimeter; wooded on S perimeter. Office with restroom & storage shed in fenced area.

Winscott/Vickery is a major 'cut-thru' corridor. Less than 1 mile north of I20. South of 183. SW edge of Fort Worth

Price: \$550,000

- Could accommodate numerous uses including landscape company, Towing, Industrial, Office, etc
- Higher elevation than surrounding properties
- Within 1 mile of I20/820
- Fenced, Office with restroom
- Fronting highly traveled Winscott/Vickery Blvd at Benbrook/Ft Worth border great cut-thru corridor
- Heavy Industrial zoning allows numerous end uses