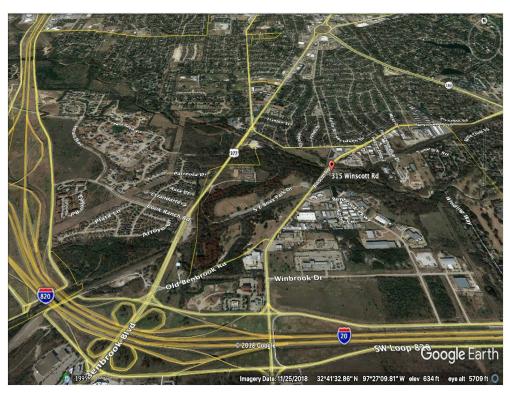

315 & 335 Winscott Rd, Benbrook - aerial with approx shape

Industrial zoning description

#### **Property Details**

Fronting Winscott/Vickery, SW Benbrook. 3.7+/- Acres; fenced, higher elevation than adjoining property of 1.1 Acres (also for sale). Railroad at rear, Mary's creek on N perimeter; wooded on S perimeter. Office with restroom & storage shed in fenced area.