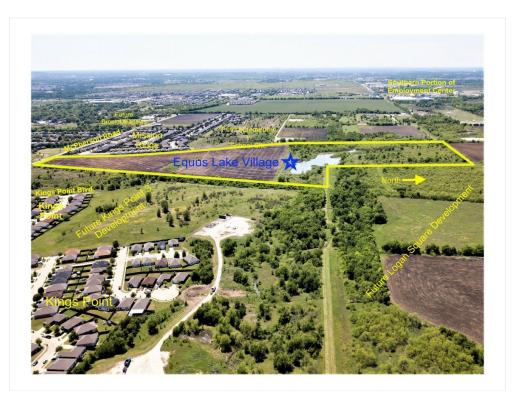

ng in this area due to major Industrial expansion
- Within 15 minutes of major shopping, downtown Fort Worth and hospital district

View the full listing here: <a href="https://www.loopnet.com/Listing/1201-Mcpherson-Rd-Fort-Worth-TX/14978168/">https://www.loopnet.com/Listing/1201-Mcpherson-Rd-Fort-Worth-TX/14978168/</a>

Price: \$2,575,000

Property Type: Land

Property Sub-type: Commercial Proposed Use: Commercial

Sale Type: Investment or Owner User

Total Lot Size: 72.80 AC

No. Lots: 1
Zoning Description: C

1201 Mcpherson Rd, Fort Worth, TX 76140

#### Location



1201 Mcpherson Rd, Fort Worth, TX 76140

### Property Photos





1. south to north oblique 2. west to east oblique

# 73+/- Ac, Equus Lake Village in South FW 1201 Mcpherson Rd, Fort Worth, TX 76140

### Property Photos





3. north to south oblique 4. east to west oblique

# 73+/- Ac, Equus Lake Village in South FW 1201 Mcpherson Rd, Fort Worth, TX 76140

### Property Photos





Aerial w 135 aerial, I35,I20 and 287

## 73+/- Ac, Equus Lake Village in South FW 1201 Mcpherson Rd, Fort Worth, TX 76140

### Property Photos



aerial, FW, Arl, Grand Prairie

1201 Mcpherson Rd, Fort Worth, TX 76140



Dawn Potthoff dawngp@me.com (817) 320-3473

FirstLight Commercial Real Estate

Fort Worth, TX 76162