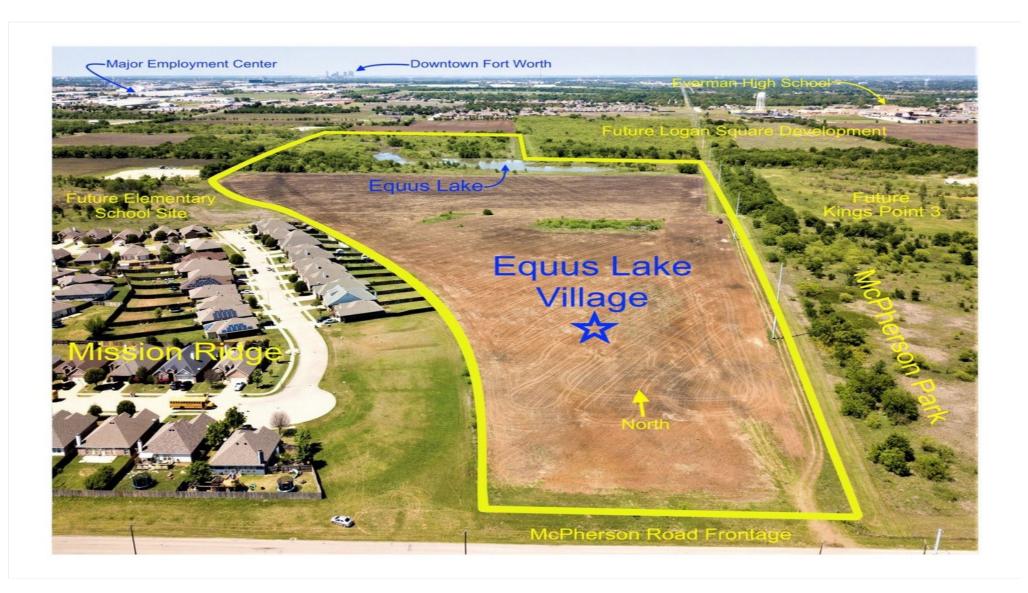

# 73+/- Ac, Equus Lake Village in Sout... 1201 Mcpherson Rd, Fort Worth, TX 76140

Presented By: FirstLight Commercial Real Estate



1201 Mcpherson Rd, Fort Worth, TX 76140

#### **Property Details**

73+/- Ac ready for development. Zoning in place includes Multi-Family, Single/duplex Residential & E Neighborhood Commercial with a 6 Acre Lake, Equus Lake Village. Gently sloping with trees around lake; fronts McPherson Rd just a few minutes from I35 and I20. Close to: Alcon, Miller Brewery, 6 million sq ft Majestic Office Warehouse project, Huguley Hospital, downtown Ft Worth and hospital district approx 15 min, 2 regional shopping malls and a major regional power center. Residential development adjoining on west, another developing adjoining east, park planned on east side adjoining by entrance, planned elementary school adjoins also on west side. Numerous business developments close by with employment opportunities.