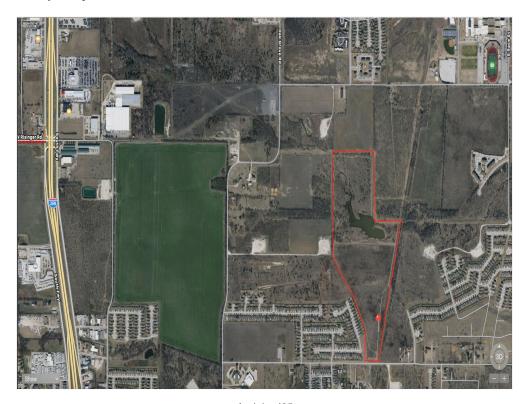

: <a href="https://www.loopnet.com/Listing/1201-Mcpherson-Rd-Fort-Worth-TX/14978168/">https://www.loopnet.com/Listing/1201-Mcpherson-Rd-Fort-Worth-TX/14978168/</a>

Price: \$2,575,000

Property Type: Land

Property Sub-type: Commercial Proposed Use: Commercial

Sale Type: Investment or Owner User

Total Lot Size: 72.80 AC

No. Lots: 1
Zoning Description: C

1201 Mcpherson Rd, Fort Worth, TX 76140

#### Location



1201 Mcpherson Rd, Fort Worth, TX 76140

### Property Photos





1. south to north oblique 2. west to east oblique

# 73+/- Ac, Equus Lake Village in South FW 1201 Mcpherson Rd, Fort Worth, TX 76140

### Property Photos





3. north to south oblique 4. east to west oblique

# 73+/- Ac, Equus Lake Village in South FW 1201 Mcpherson Rd, Fort Worth, TX 76140

### Property Photos





Aerial w 135 aerial, I35,I20 and 287

## 73+/- Ac, Equus Lake Village in South FW 1201 Mcpherson Rd, Fort Worth, TX 76140

### Property Photos



aerial, FW, Arl, Grand Prairie

1201 Mcpherson Rd, Fort Worth, TX 76140



Dawn Potthoff dawngp@me.com (817) 320-3473

FirstLight Commercial Real Estate

Fort Worth, TX 76162