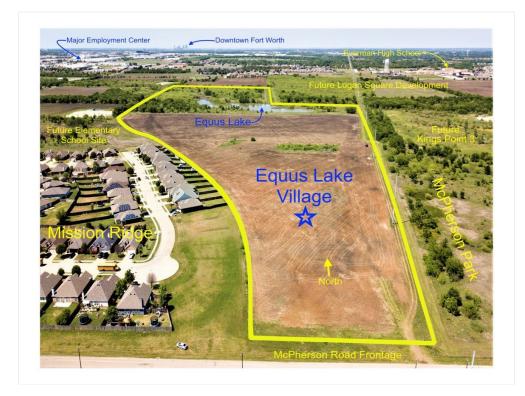

Located in sub-market area in major growth mode with Majestic Business Parks; Hillwood Business Park; Carter Business Park, etc

- Huge demand for workforce housing in this area due to major Industrial expansion
- Within 15 minutes of major shopping, downtown Fort Worth and hospital district

View the full listing here: <a href="https://www.loopnet.com/Listing/1201-Mcpherson-Rd-Fort-Worth-TX/14978168/">https://www.loopnet.com/Listing/1201-Mcpherson-Rd-Fort-Worth-TX/14978168/</a>

Price: \$2,575,000

Property Type: Land

Property Sub-type: Commercial Proposed Use: Commercial

Sale Type: Investment or Owner User

Total Lot Size: 72.80 AC

No. Lots: 1
Zoning Description: C

1201 Mcpherson Rd, Fort Worth, TX 76140

#### Location



1201 Mcpherson Rd, Fort Worth, TX 76140

### Property Photos





1. south to north oblique 2. west to east oblique

# 73+/- Ac, Equus Lake Village in South FW 1201 Mcpherson Rd, Fort Worth, TX 76140

### Property Photos





3. north to south oblique 4. east to west oblique

# 73+/- Ac, Equus Lake Village in South FW 1201 Mcpherson Rd, Fort Worth, TX 76140

### Property Photos





Aerial w 135 aerial, I35,I20 and 287

## 73+/- Ac, Equus Lake Village in South FW 1201 Mcpherson Rd, Fort Worth, TX 76140

### Property Photos



aerial, FW, Arl, Grand Prairie

1201 Mcpherson Rd, Fort Worth, TX 76140



Dawn Potthoff dawngp@me.com (817) 320-3473

FirstLight Commercial Real Estate

Fort Worth, TX 76162