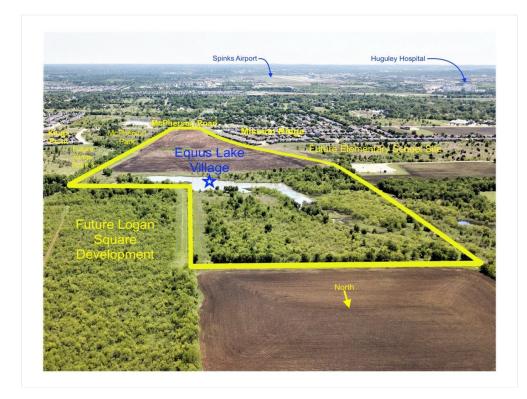

sing in this area due to major Industrial expansion
- Within 15 minutes of major shopping, downtown Fort Worth and hospital district

View the full listing here: <a href="https://www.loopnet.com/Listing/1201-Mcpherson-Rd-Fort-Worth-TX/14978168/">https://www.loopnet.com/Listing/1201-Mcpherson-Rd-Fort-Worth-TX/14978168/</a>

Price: \$2,575,000

Property Type: Land

Property Sub-type: Commercial Proposed Use: Commercial

Sale Type: Investment or Owner User

Total Lot Size: 72.80 AC

No. Lots: 1
Zoning Description: C

1201 Mcpherson Rd, Fort Worth, TX 76140

#### Location



1201 Mcpherson Rd, Fort Worth, TX 76140

### Property Photos





1. south to north oblique 2. west to east oblique

# 73+/- Ac, Equus Lake Village in South FW 1201 Mcpherson Rd, Fort Worth, TX 76140

### Property Photos





3. north to south oblique 4. east to west oblique

# 73+/- Ac, Equus Lake Village in South FW 1201 Mcpherson Rd, Fort Worth, TX 76140

### Property Photos





Aerial w 135 aerial, I35,I20 and 287

## 73+/- Ac, Equus Lake Village in South FW 1201 Mcpherson Rd, Fort Worth, TX 76140

### Property Photos



aerial, FW, Arl, Grand Prairie

1201 Mcpherson Rd, Fort Worth, TX 76140



Dawn Potthoff dawngp@me.com (817) 320-3473

FirstLight Commercial Real Estate

Fort Worth, TX 76162