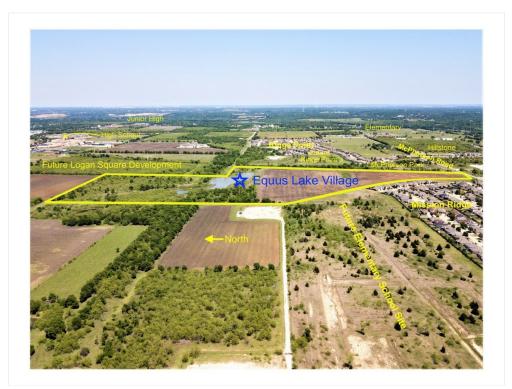

cated in sub-market area in major growth mode with Majestic Business Parks; Hillwood Business Park; Carter Business Park, etc

- Huge demand for workforce housing in this area due to major Industrial expansion
- Within 15 minutes of major shopping, downtown Fort Worth and hospital district

View the full listing here: <a href="https://www.loopnet.com/Listing/1201-Mcpherson-Rd-Fort-Worth-TX/14978168/">https://www.loopnet.com/Listing/1201-Mcpherson-Rd-Fort-Worth-TX/14978168/</a>

Price: \$2,575,000

Property Type: Land

Property Sub-type: Commercial Proposed Use: Commercial

Sale Type: Investment or Owner User

Total Lot Size: 72.80 AC

No. Lots: 1
Zoning Description: C

1201 Mcpherson Rd, Fort Worth, TX 76140

#### Location



1201 Mcpherson Rd, Fort Worth, TX 76140

### Property Photos





1. south to north oblique 2. west to east oblique

# 73+/- Ac, Equus Lake Village in South FW 1201 Mcpherson Rd, Fort Worth, TX 76140

### Property Photos





3. north to south oblique 4. east to west oblique

# 73+/- Ac, Equus Lake Village in South FW 1201 Mcpherson Rd, Fort Worth, TX 76140

### Property Photos





Aerial w 135 aerial, I35,I20 and 287

## 73+/- Ac, Equus Lake Village in South FW 1201 Mcpherson Rd, Fort Worth, TX 76140

### Property Photos



aerial, FW, Arl, Grand Prairie

1201 Mcpherson Rd, Fort Worth, TX 76140



Dawn Potthoff dawngp@me.com (817) 320-3473

FirstLight Commercial Real Estate

Fort Worth, TX 76162