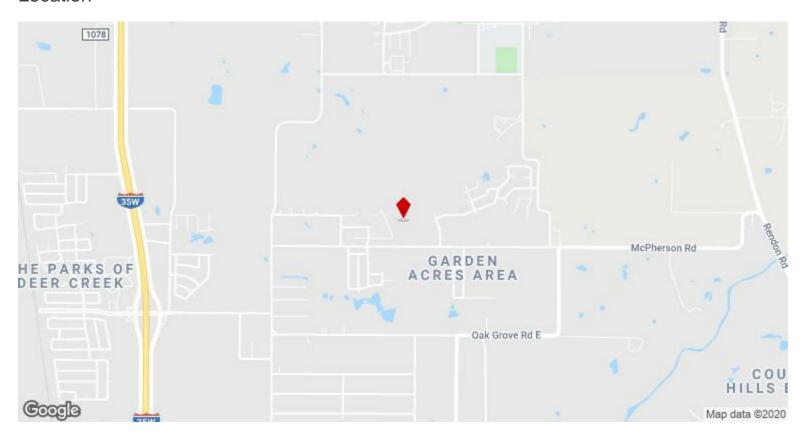

rsection of 2 planned arterial roadways; very close to schools

Located in sub-market area in major growth mode with Majestic Business Parks; Hillwood Business Park; Carter Business Park, etc

- Huge demand for workforce housing in this area due to major Industrial expansion
- Within 15 minutes of major shopping, downtown Fort Worth and hospital district

View the full listing here: <a href="https://www.loopnet.com/Listing/1201-Mcpherson-Rd-Fort-Worth-TX/14978168/">https://www.loopnet.com/Listing/1201-Mcpherson-Rd-Fort-Worth-TX/14978168/</a>

Price: \$2,575,000

Property Type: Land

Property Sub-type: Commercial Proposed Use: Commercial

Sale Type: Investment or Owner User

Total Lot Size: 72.80 AC

No. Lots: 1
Zoning Description: C

1201 Mcpherson Rd, Fort Worth, TX 76140

#### Location



1201 Mcpherson Rd, Fort Worth, TX 76140

### Property Photos





1. south to north oblique 2. west to east oblique

# 73+/- Ac, Equus Lake Village in South FW 1201 Mcpherson Rd, Fort Worth, TX 76140

### Property Photos





3. north to south oblique 4. east to west oblique

# 73+/- Ac, Equus Lake Village in South FW 1201 Mcpherson Rd, Fort Worth, TX 76140

### Property Photos





Aerial w 135 aerial, I35,I20 and 287

## 73+/- Ac, Equus Lake Village in South FW 1201 Mcpherson Rd, Fort Worth, TX 76140

### Property Photos



aerial, FW, Arl, Grand Prairie

1201 Mcpherson Rd, Fort Worth, TX 76140



Dawn Potthoff dawngp@me.com (817) 320-3473

FirstLight Commercial Real Estate

Fort Worth, TX 76162