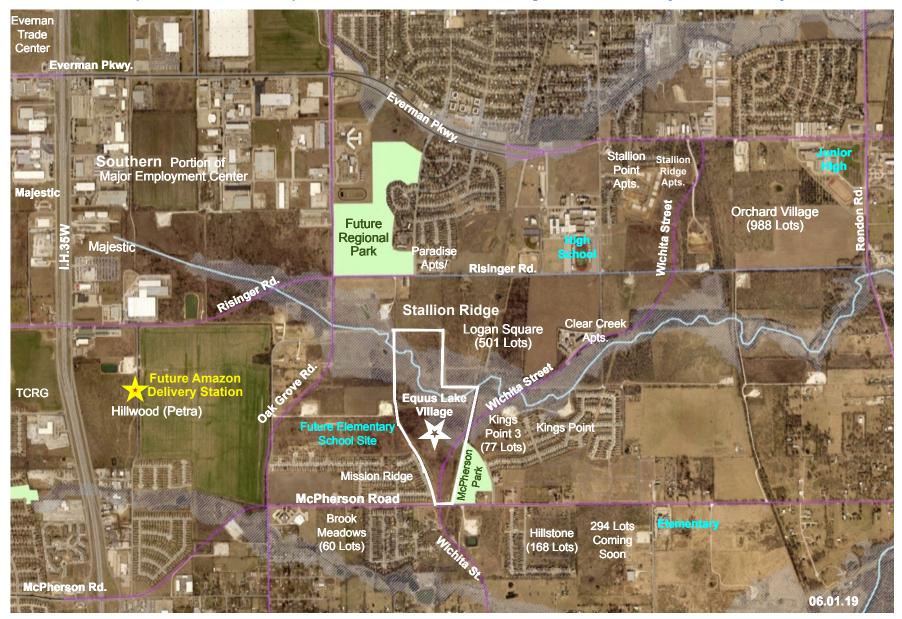

**Equus Lake Village: Proximity to Current Industrial Expansion Activities** 

**Equus Lake Context Map: Parks, Schools, Future Thoroughfares, and Nearby Market Activity** 

| New Single Family Activity Near Equus Lake Village (ELV) |                                                   |              |                  |                       |                                                                                                              |                                                                                                                            |
|----------------------------------------------------------|---------------------------------------------------|--------------|------------------|-----------------------|--------------------------------------------------------------------------------------------------------------|----------------------------------------------------------------------------------------------------------------------------|
| #                                                        | Subdivision<br>Name                               | # of<br>Lots | Approx.<br>Acres | Developer/<br>Builder | Current Status                                                                                               | General Location                                                                                                           |
| 1                                                        | Logan Square                                      | 501          | 122              | LGI                   | Site Cleared, Dirtwork Near<br>Completion, and Roads Cut<br>(including Street Stub into<br>North End of ELV) | Adjoins ELV on NE Side/Fronts on S. Side of Oak Grove Shelby Rd. (Future Risinger Rd.)/ South of Everman High School       |
| 2                                                        | Kingspoint 3                                      | 77           | 25               | Antares               | Roads Constructed (Includes<br>Kingspoint Stub into ELV) &<br>Housing Construction About<br>to Start         | Adjoins East Side of ELV/N. of Castle<br>Ridge Road on Kingspoint Blvd.                                                    |
| 3                                                        | Name Unknown<br>(Former Hillstone<br>Property)    | 168          | 25               | Lennar Homes          | Partially Developed                                                                                          | Less than 0.3 Mi. east of ELV on S. side of McPherson Rd.                                                                  |
| 4                                                        | Brook Meadows                                     | 60           | 11               | Sandlin Homes         | Development Completed<br>(7 Model Homes Recently<br>Constructed & Sold)                                      | 0.33 Mi. W. of ELV on S. Side of<br>McPherson Rd. (Adjoins Calvary Church)                                                 |
| 5                                                        | Name Unknown                                      | 294          | 45               | Lennar Homes          | Preliminary Plat Being<br>Prepared for Submittal                                                             | Less than 0.5 E. of ELV on S. Side of McPherson Rd. and W. Side of Foresthill Everman Rd. (Across from Townley Elementary) |
| 6                                                        | Orchard Village                                   | 988          | 145              | JMJ/Legend            | Roads cut                                                                                                    | 1 Mile NE of ELV Betw. Shelby & Risinger roads on W. Side of Rendon Rd (adjoins Baxter Jr. High)                           |
|                                                          | Total New Single Family Lot Activity Close to ELV | 2,088        | 374              | Various               | Various                                                                                                      | Within 1 mile of ELV                                                                                                       |
| 1                                                        |                                                   |              |                  |                       |                                                                                                              | 08.25.20                                                                                                                   |