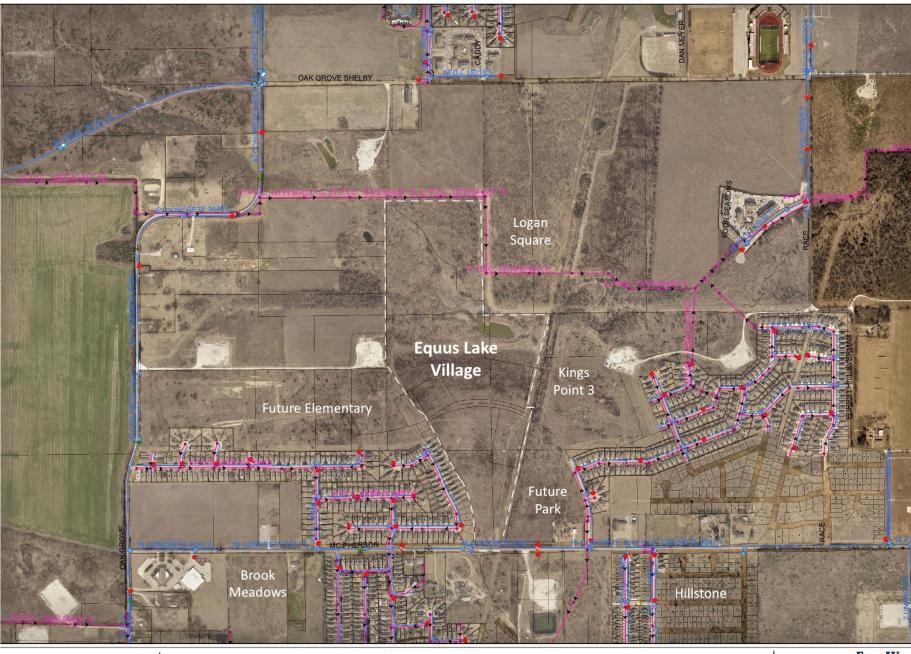

**Equus Lake Village: Proximity to Current Industrial Expansion Activities** 

**Equus Lake Context Map: Parks, Schools, Future Thoroughfares, and Nearby Market Activity** 

| New Single Family Activity Near Equus Lake Village (ELV) |                                                   |              |                  |                       |                                                                                                              |                                                                                                                            |
|----------------------------------------------------------|---------------------------------------------------|--------------|------------------|-----------------------|--------------------------------------------------------------------------------------------------------------|----------------------------------------------------------------------------------------------------------------------------|
| #                                                        | Subdivision<br>Name                               | # of<br>Lots | Approx.<br>Acres | Developer/<br>Builder | Current Status                                                                                               | General Location                                                                                                           |
| 1                                                        | Logan Square                                      | 501          | 122              | LGI                   | Site Cleared, Dirtwork Near<br>Completion, and Roads Cut<br>(including Street Stub into<br>North End of ELV) | Adjoins ELV on NE Side/Fronts on S. Side of Oak Grove Shelby Rd. (Future Risinger Rd.)/ South of Everman High School       |
| 2                                                        | Kingspoint 3                                      | 77           | 25               | Antares               | Roads Constructed (Includes<br>Kingspoint Stub into ELV) &<br>Housing Construction About<br>to Start         | Adjoins East Side of ELV/N. of Castle<br>Ridge Road on Kingspoint Blvd.                                                    |
| 3                                                        | Name Unknown<br>(Former Hillstone<br>Property)    | 168          | 25               | Lennar Homes          | Partially Developed                                                                                          | Less than 0.3 Mi. east of ELV on S. side of McPherson Rd.                                                                  |
| 4                                                        | Brook Meadows                                     | 60           | 11               | Sandlin Homes         | Development Completed<br>(7 Model Homes Recently<br>Constructed & Sold)                                      | 0.33 Mi. W. of ELV on S. Side of<br>McPherson Rd. (Adjoins Calvary Church)                                                 |
| 5                                                        | Name Unknown                                      | 294          | 45               | Lennar Homes          | Preliminary Plat Being<br>Prepared for Submittal                                                             | Less than 0.5 E. of ELV on S. Side of McPherson Rd. and W. Side of Foresthill Everman Rd. (Across from Townley Elementary) |
| 6                                                        | Orchard Village                                   | 988          | 145              | JMJ/Legend            | Roads cut                                                                                                    | 1 Mile NE of ELV Betw. Shelby & Risinger roads on W. Side of Rendon Rd (adjoins Baxter Jr. High)                           |
|                                                          | Total New Single Family Lot Activity Close to ELV | 2,088        | 374              | Various               | Various                                                                                                      | Within 1 mile of ELV                                                                                                       |
| 1                                                        |                                                   |              |                  |                       |                                                                                                              | 08.25.20                                                                                                                   |