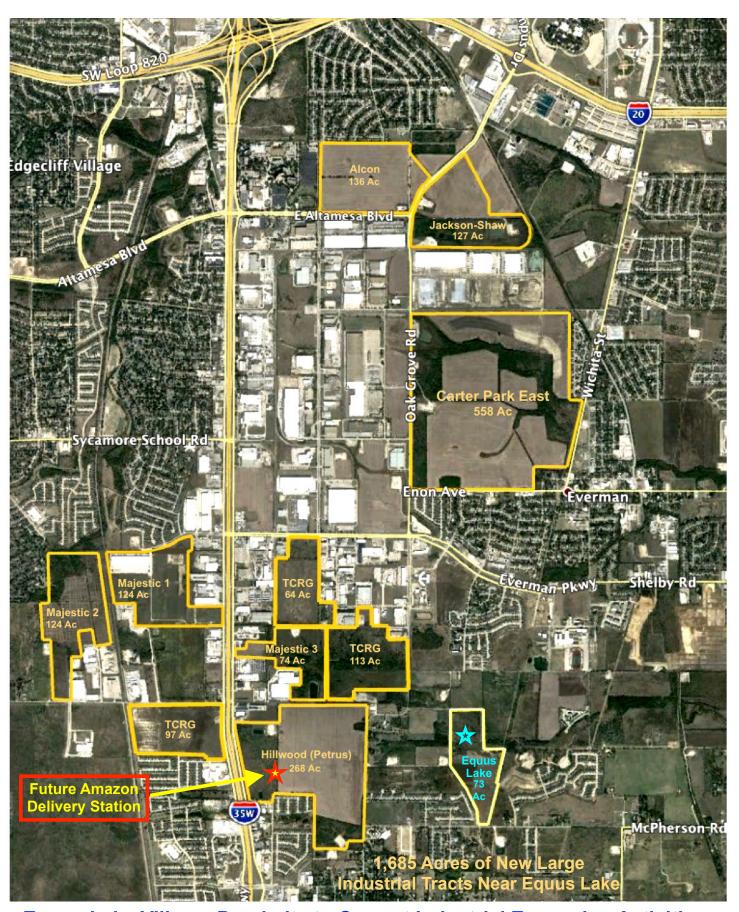

**Equus Lake Village: Proximity to Current Industrial Expansion Activities** 

**Equus Lake Context Map: Parks, Schools, Future Thoroughfares, and Nearby Market Activity** 

| New Single Family Activity Near Equus Lake Village (ELV) |                                                   |              |                  |                       |                                                                                                              |                                                                                                                            |
|----------------------------------------------------------|---------------------------------------------------|--------------|------------------|-----------------------|--------------------------------------------------------------------------------------------------------------|----------------------------------------------------------------------------------------------------------------------------|
| #                                                        | Subdivision<br>Name                               | # of<br>Lots | Approx.<br>Acres | Developer/<br>Builder | Current Status                                                                                               | General Location                                                                                                           |
| 1                                                        | Logan Square                                      | 501          | 122              | LGI                   | Site Cleared, Dirtwork Near<br>Completion, and Roads Cut<br>(including Street Stub into<br>North End of ELV) | Adjoins ELV on NE Side/Fronts on S. Side of Oak Grove Shelby Rd. (Future Risinger Rd.)/ South of Everman High School       |
| 2                                                        | Kingspoint 3                                      | 77           | 25               | Antares               | Roads Constructed (Includes<br>Kingspoint Stub into ELV) &<br>Housing Construction About<br>to Start         | Adjoins East Side of ELV/N. of Castle<br>Ridge Road on Kingspoint Blvd.                                                    |
| 3                                                        | Name Unknown<br>(Former Hillstone<br>Property)    | 168          | 25               | Lennar Homes          | Partially Developed                                                                                          | Less than 0.3 Mi. east of ELV on S. side of McPherson Rd.                                                                  |
| 4                                                        | Brook Meadows                                     | 60           | 11               | Sandlin Homes         | Development Completed<br>(7 Model Homes Recently<br>Constructed & Sold)                                      | 0.33 Mi. W. of ELV on S. Side of<br>McPherson Rd. (Adjoins Calvary Church)                                                 |
| 5                                                        | Name Unknown                                      | 294          | 45               | Lennar Homes          | Preliminary Plat Being<br>Prepared for Submittal                                                             | Less than 0.5 E. of ELV on S. Side of McPherson Rd. and W. Side of Foresthill Everman Rd. (Across from Townley Elementary) |
| 6                                                        | Orchard Village                                   | 988          | 145              | JMJ/Legend            | Roads cut                                                                                                    | 1 Mile NE of ELV Betw. Shelby & Risinger roads on W. Side of Rendon Rd (adjoins Baxter Jr. High)                           |
|                                                          | Total New Single Family Lot Activity Close to ELV | 2,088        | 374              | Various               | Various                                                                                                      | Within 1 mile of ELV                                                                                                       |
| 1                                                        |                                                   |              |                  |                       |                                                                                                              | 08.25.20                                                                                                                   |