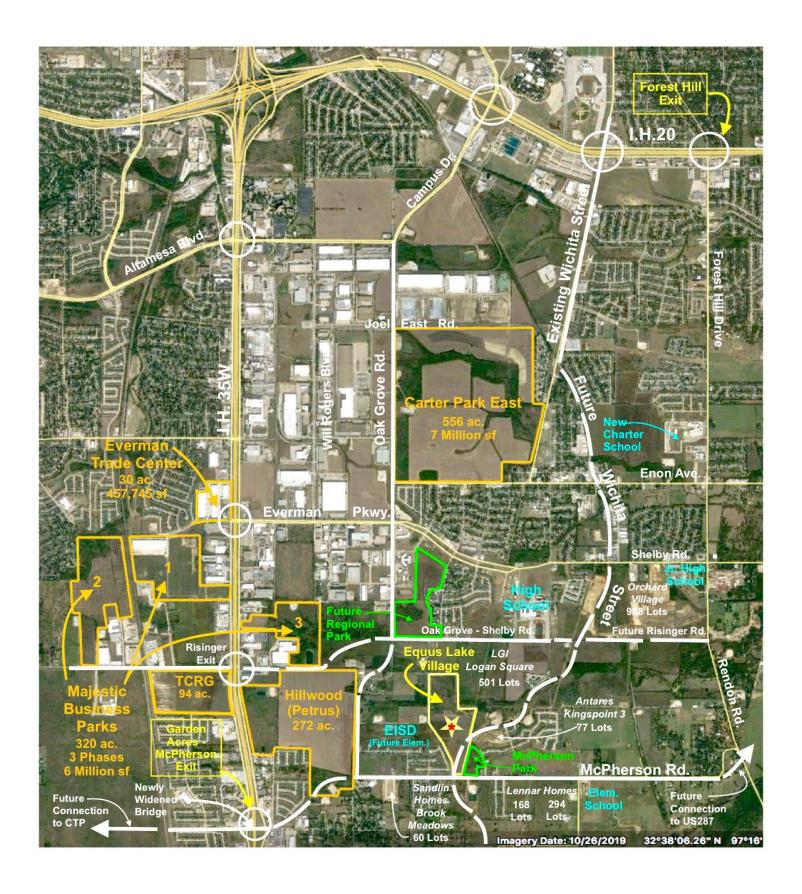

**Equus Lake Village: Proximity to Current Industrial Expansion Activities** 

**Equus Lake Context Map: Parks, Schools, Future Thoroughfares, and Nearby Market Activity** 

| New Single Family Activity Near Equus Lake Village (ELV) |                                                   |              |                  |                       |                                                                                                              |                                                                                                                            |
|----------------------------------------------------------|---------------------------------------------------|--------------|------------------|-----------------------|--------------------------------------------------------------------------------------------------------------|----------------------------------------------------------------------------------------------------------------------------|
| #                                                        | Subdivision<br>Name                               | # of<br>Lots | Approx.<br>Acres | Developer/<br>Builder | Current Status                                                                                               | General Location                                                                                                           |
| 1                                                        | Logan Square                                      | 501          | 122              | LGI                   | Site Cleared, Dirtwork Near<br>Completion, and Roads Cut<br>(including Street Stub into<br>North End of ELV) | Adjoins ELV on NE Side/Fronts on S. Side of Oak Grove Shelby Rd. (Future Risinger Rd.)/ South of Everman High School       |
| 2                                                        | Kingspoint 3                                      | 77           | 25               | Antares               | Roads Constructed (Includes<br>Kingspoint Stub into ELV) &<br>Housing Construction About<br>to Start         | Adjoins East Side of ELV/N. of Castle<br>Ridge Road on Kingspoint Blvd.                                                    |
| 3                                                        | Name Unknown<br>(Former Hillstone<br>Property)    | 168          | 25               | Lennar Homes          | Partially Developed                                                                                          | Less than 0.3 Mi. east of ELV on S. side of McPherson Rd.                                                                  |
| 4                                                        | Brook Meadows                                     | 60           | 11               | Sandlin Homes         | Development Completed<br>(7 Model Homes Recently<br>Constructed & Sold)                                      | 0.33 Mi. W. of ELV on S. Side of<br>McPherson Rd. (Adjoins Calvary Church)                                                 |
| 5                                                        | Name Unknown                                      | 294          | 45               | Lennar Homes          | Preliminary Plat Being<br>Prepared for Submittal                                                             | Less than 0.5 E. of ELV on S. Side of McPherson Rd. and W. Side of Foresthill Everman Rd. (Across from Townley Elementary) |
| 6                                                        | Orchard Village                                   | 988          | 145              | JMJ/Legend            | Roads cut                                                                                                    | 1 Mile NE of ELV Betw. Shelby & Risinger roads on W. Side of Rendon Rd (adjoins Baxter Jr. High)                           |
|                                                          | Total New Single Family Lot Activity Close to ELV | 2,088        | 374              | Various               | Various                                                                                                      | Within 1 mile of ELV                                                                                                       |
| 1                                                        |                                                   |              |                  |                       |                                                                                                              | 08.25.20                                                                                                                   |