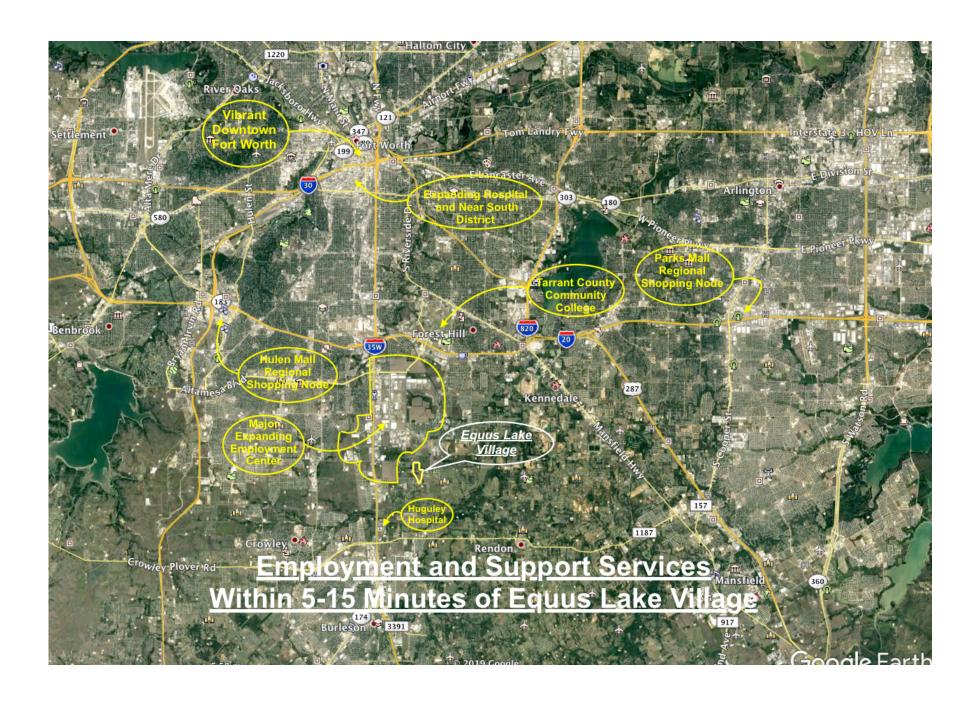

**Equus Lake Village: Proximity to Current Industrial Expansion Activities** 

**Equus Lake Context Map: Parks, Schools, Future Thoroughfares, and Nearby Market Activity** 

| New Single Family Activity Near Equus Lake Village (ELV) |                                                   |              |                  |                       |                                                                                                              |                                                                                                                            |
|----------------------------------------------------------|---------------------------------------------------|--------------|------------------|-----------------------|--------------------------------------------------------------------------------------------------------------|----------------------------------------------------------------------------------------------------------------------------|
| #                                                        | Subdivision<br>Name                               | # of<br>Lots | Approx.<br>Acres | Developer/<br>Builder | Current Status                                                                                               | General Location                                                                                                           |
| 1                                                        | Logan Square                                      | 501          | 122              | LGI                   | Site Cleared, Dirtwork Near<br>Completion, and Roads Cut<br>(including Street Stub into<br>North End of ELV) | Adjoins ELV on NE Side/Fronts on S. Side of Oak Grove Shelby Rd. (Future Risinger Rd.)/ South of Everman High School       |
| 2                                                        | Kingspoint 3                                      | 77           | 25               | Antares               | Roads Constructed (Includes<br>Kingspoint Stub into ELV) &<br>Housing Construction About<br>to Start         | Adjoins East Side of ELV/N. of Castle<br>Ridge Road on Kingspoint Blvd.                                                    |
| 3                                                        | Name Unknown<br>(Former Hillstone<br>Property)    | 168          | 25               | Lennar Homes          | Partially Developed                                                                                          | Less than 0.3 Mi. east of ELV on S. side of McPherson Rd.                                                                  |
| 4                                                        | Brook Meadows                                     | 60           | 11               | Sandlin Homes         | Development Completed<br>(7 Model Homes Recently<br>Constructed & Sold)                                      | 0.33 Mi. W. of ELV on S. Side of<br>McPherson Rd. (Adjoins Calvary Church)                                                 |
| 5                                                        | Name Unknown                                      | 294          | 45               | Lennar Homes          | Preliminary Plat Being<br>Prepared for Submittal                                                             | Less than 0.5 E. of ELV on S. Side of McPherson Rd. and W. Side of Foresthill Everman Rd. (Across from Townley Elementary) |
| 6                                                        | Orchard Village                                   | 988          | 145              | JMJ/Legend            | Roads cut                                                                                                    | 1 Mile NE of ELV Betw. Shelby & Risinger roads on W. Side of Rendon Rd (adjoins Baxter Jr. High)                           |
|                                                          | Total New Single Family Lot Activity Close to ELV | 2,088        | 374              | Various               | Various                                                                                                      | Within 1 mile of ELV                                                                                                       |
| 1                                                        |                                                   |              |                  |                       |                                                                                                              | 08.25.20                                                                                                                   |