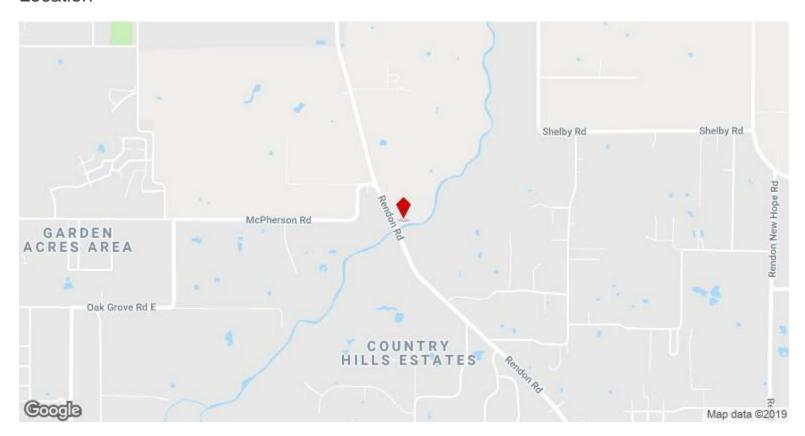

Old house, barn and out buildings on northern end to remain or not.

Price: \$1,475,000

- Extensive road frontage of approx 3300' along Rendon Rd between 1187 and Everman Rd
- Agricultural exemption keeping taxes very low
- Large Pond on northern portion, beautiful Village Creek on southern end
- Current hay and cattle leases can remain or not
- Village creek and many beautiful trees on property perfect for trails green space
- New perimeter pole fencing added along Eastern edge

View the full listing here: https://www.loopnet.com/Listing/4369-Rendon-Rd-Fort-Worth-TX/11080597/

Price: \$1,475,000

Property Type: Land

Property Sub-type: Commercial
Proposed Use: Development
Sale Type: Investment

Total Lot Size: 106.00 AC

No. Lots: 8

4369 Rendon Rd, Fort Worth, TX 76140

#### Location



4369 Rendon Rd, Fort Worth, TX 76140

#### Property Photos





entrance to hay lease Sth aerial - close

4369 Rendon Rd, Fort Worth, TX 76140

### Property Photos





old home, barn, outbuildings

Pond toward N end

4369 Rendon Rd, Fort Worth, TX 76140

### Property Photos





entrance old homestead

4369 Rendon Rd, Fort Worth, TX 76140

### Property Photos





old home old barn

4369 Rendon Rd, Fort Worth, TX 76140

### Property Photos





entrance to cattle

facing NE toward old barn and cattle

4369 Rendon Rd, Fort Worth, TX 76140

#### Property Photos





facing east toward 2 pastures

Rendon Rd on left, Village creek on right

4369 Rendon Rd, Fort Worth, TX 76140

#### Property Photos





Village creek and hay

triangular shape, 3300'+ Rendon Rd

4369 Rendon Rd, Fort Worth, T