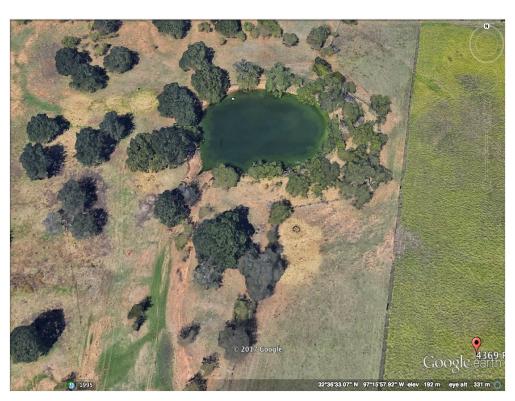

### Property Photos

old home, barn, outbuildings

Pond toward N end

4369 Rendon Rd, Fort Worth, TX 76140

### Property Photos

Rendon Rd on right is west, pond in Nth end

Pond on N end

4369 Rendon Rd, Fort Worth, TX 76140