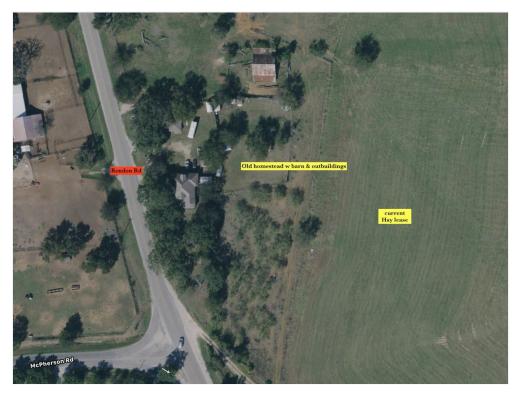

#### Property Photos

entrance to hay lease Sth aerial - close

4369 Rendon Rd, Fort Worth, TX 76140

### Property Photos

old home, barn, outbuildings

Pond toward N end

4369 Rendon Rd, Fort Worth, TX 76140