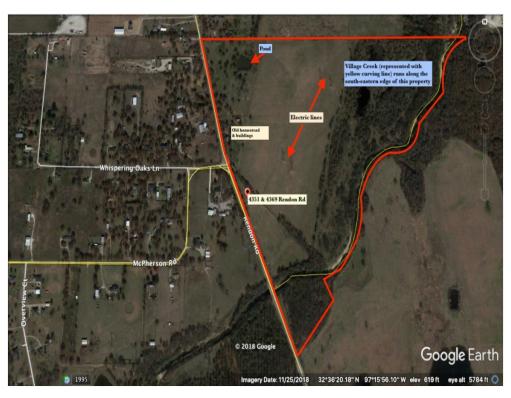

#### Property Photos

Village creek and hay

triangular shape, 3300'+ Rendon Rd

4369 Rendon Rd, Fort Worth, TX 76140